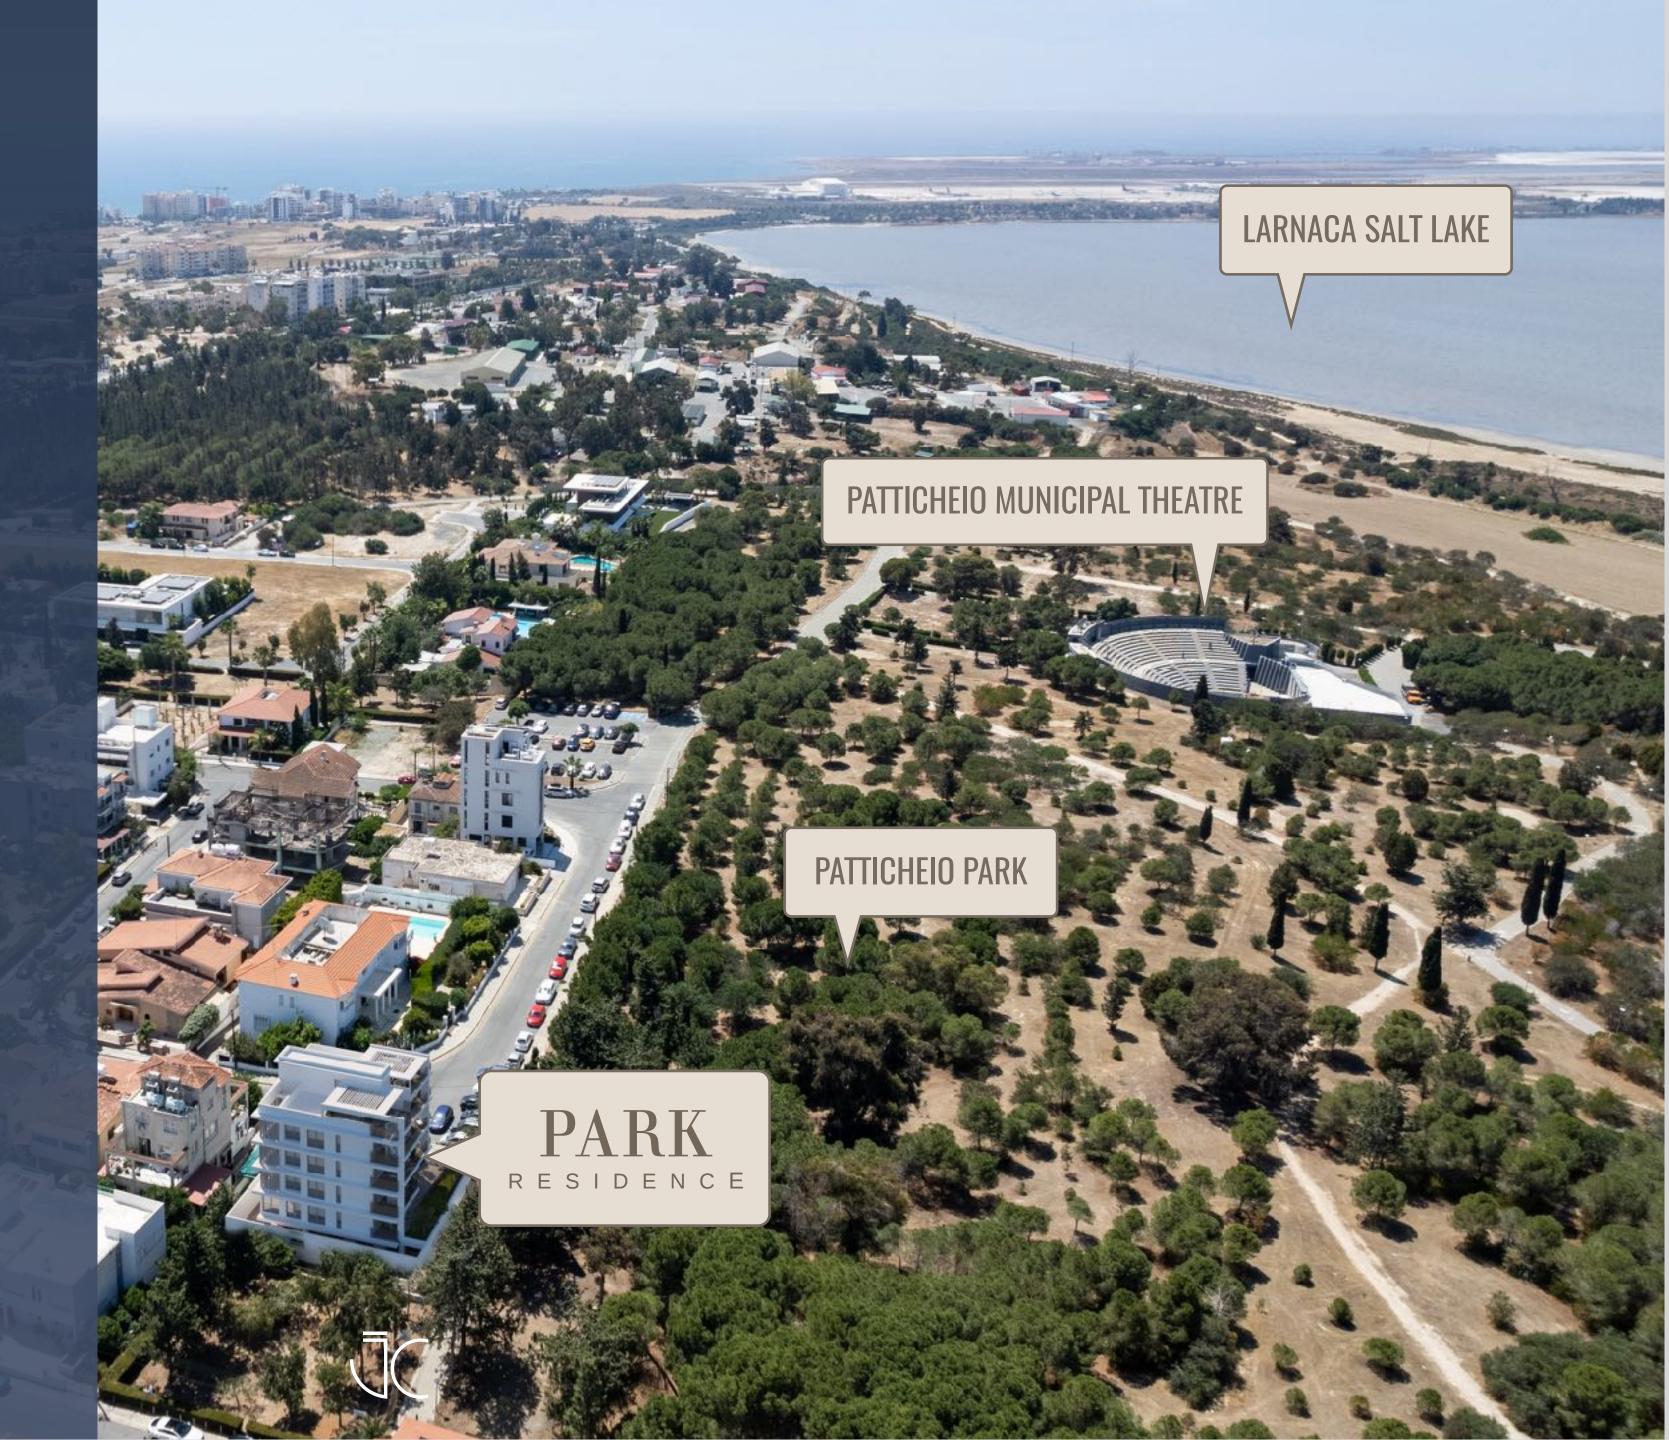

# PARK RESIDENCE

LOCATION

Park Residence is ideally situated adjacent to the lush Patticheio Park and within close proximity to the picturesque Salt Lake, providing residents with a perfect blend of urban convenience and access to cultural and natural beauty.

Breathe in the fresh air and start your day with the beauty of nature just outside your window, with the **Salt Lake** and **Patticheio Municipal Theatre & Park** serving as an extension of your living space. Delight in leisurely strolls, invigorating morning jogs, or simply relax in the peaceful ambiance of your surroundings.