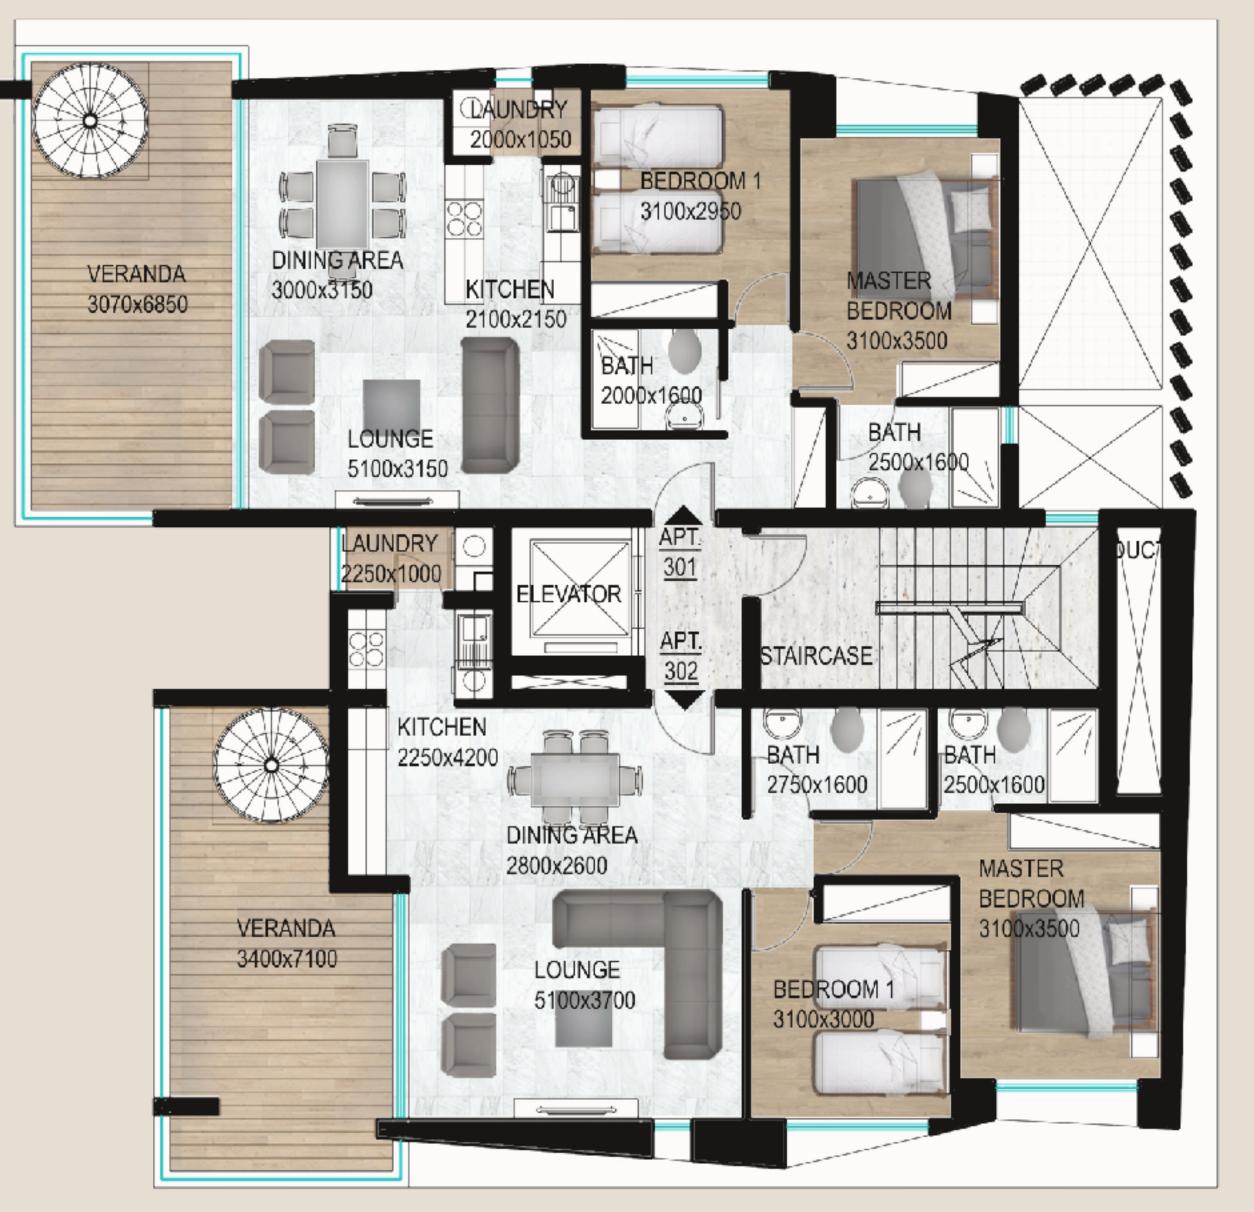

### THIRD FLOOR

# 2 BEDROOM APARTMENTS WITH ROOF TERRACE APARTMENT 301:

106 SQM 54 SQM ROOF GARDEN 2 PARKINGS

#### **APARTMENT 302:**

115 SQM 41 SQM ROOF GARDEN 2 PARKINGS

| Basement       | <b>&gt;</b> |
|----------------|-------------|
| Ground Floor   | <b>&gt;</b> |
| First Floor    | <b>&gt;</b> |
| Second Floor   | <b>&gt;</b> |
| Third Floor    | <b>&gt;</b> |
| Rooftop Garden | <b>&gt;</b> |

### ROOFTOP GARDEN

The third-floor apartments at Park Residence feature stunning roof gardens, offering residents a private outdoor oasis with Apartment 301 boasting a 54-square-meter rooftop garden and Apartment 302 featuring a 41-square-meter rooftop garden. These rooftop spaces provide the perfect setting for outdoor gatherings, relaxation, and enjoying the beautiful views of the surrounding area.