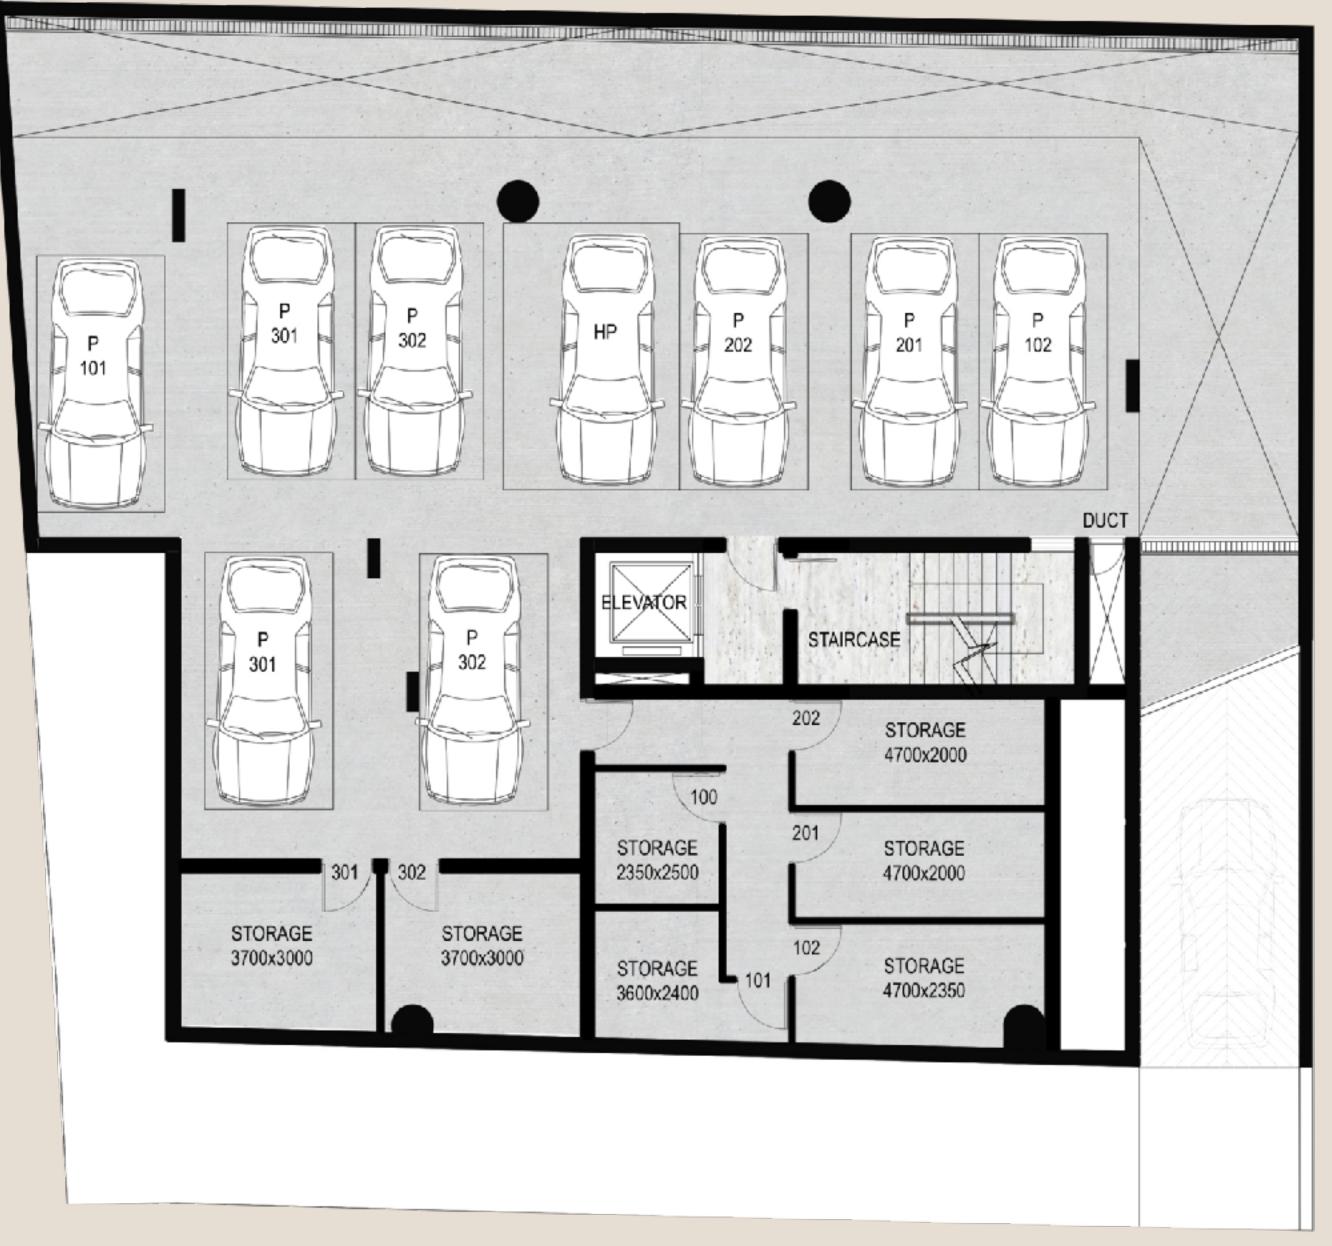

## BASEMENT

The basement at Park Residence offers ample parking space, accommodating up to 9 cars, ensuring convenient and secure parking for residents. Additionally, the basement features seven storage rooms, providing residents with extra space for their belongings.