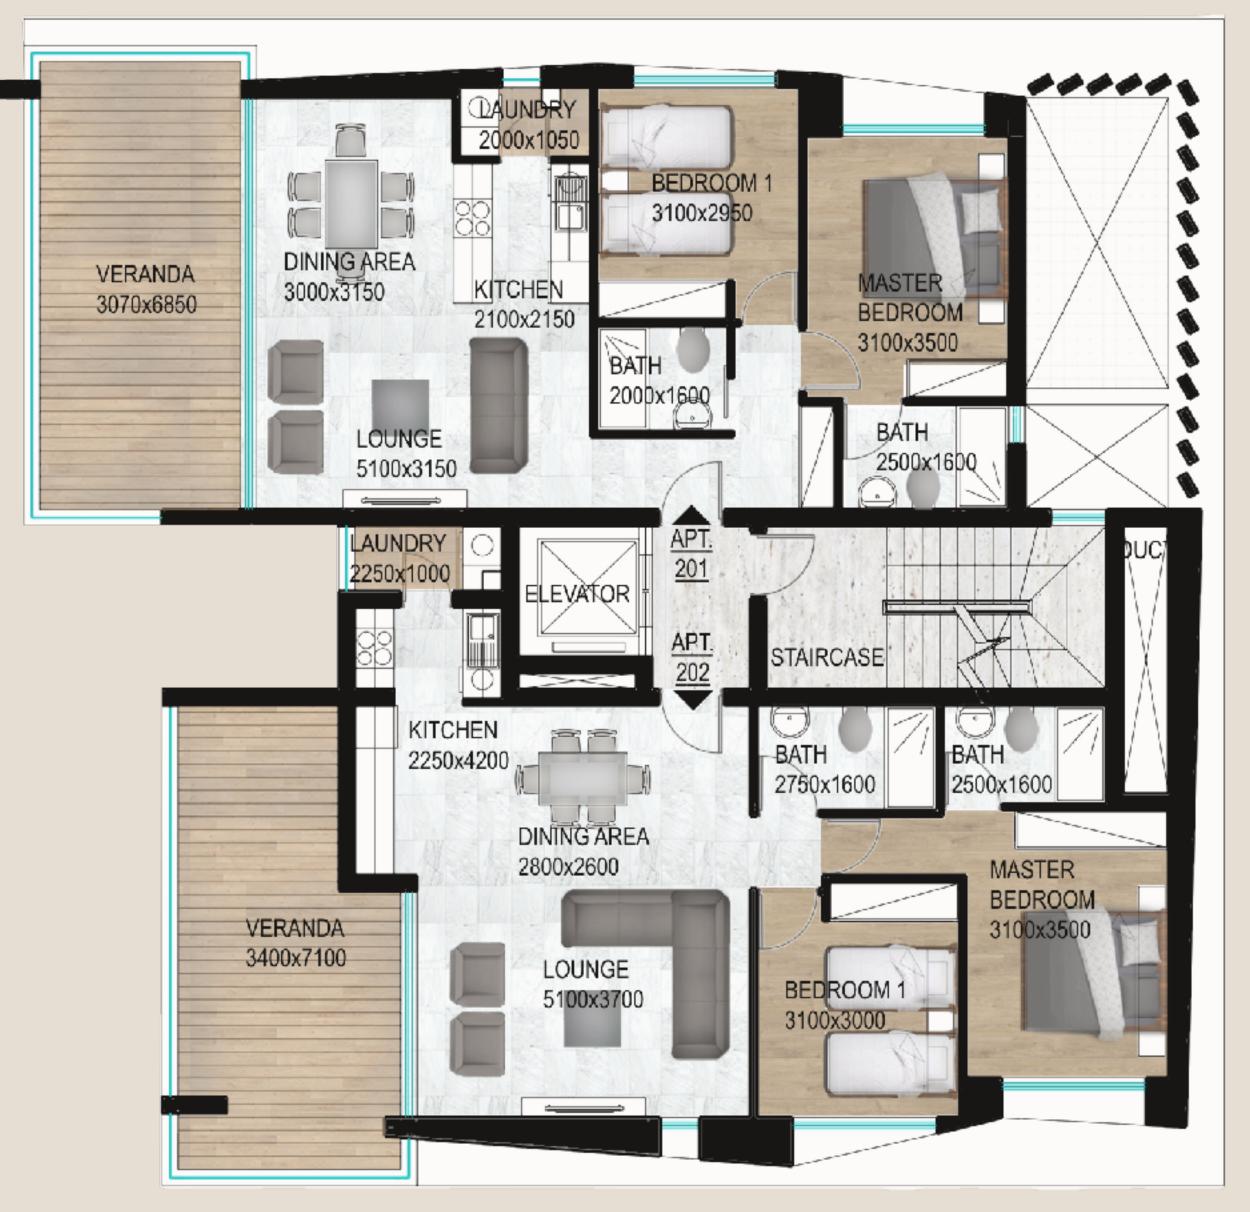

## SECOND FLOOR

#### **2 BEDROOM APARTMENTS**

**APARTMENT 201:** 

106 SQM

**APARTMENT 202:** 

115 SQM