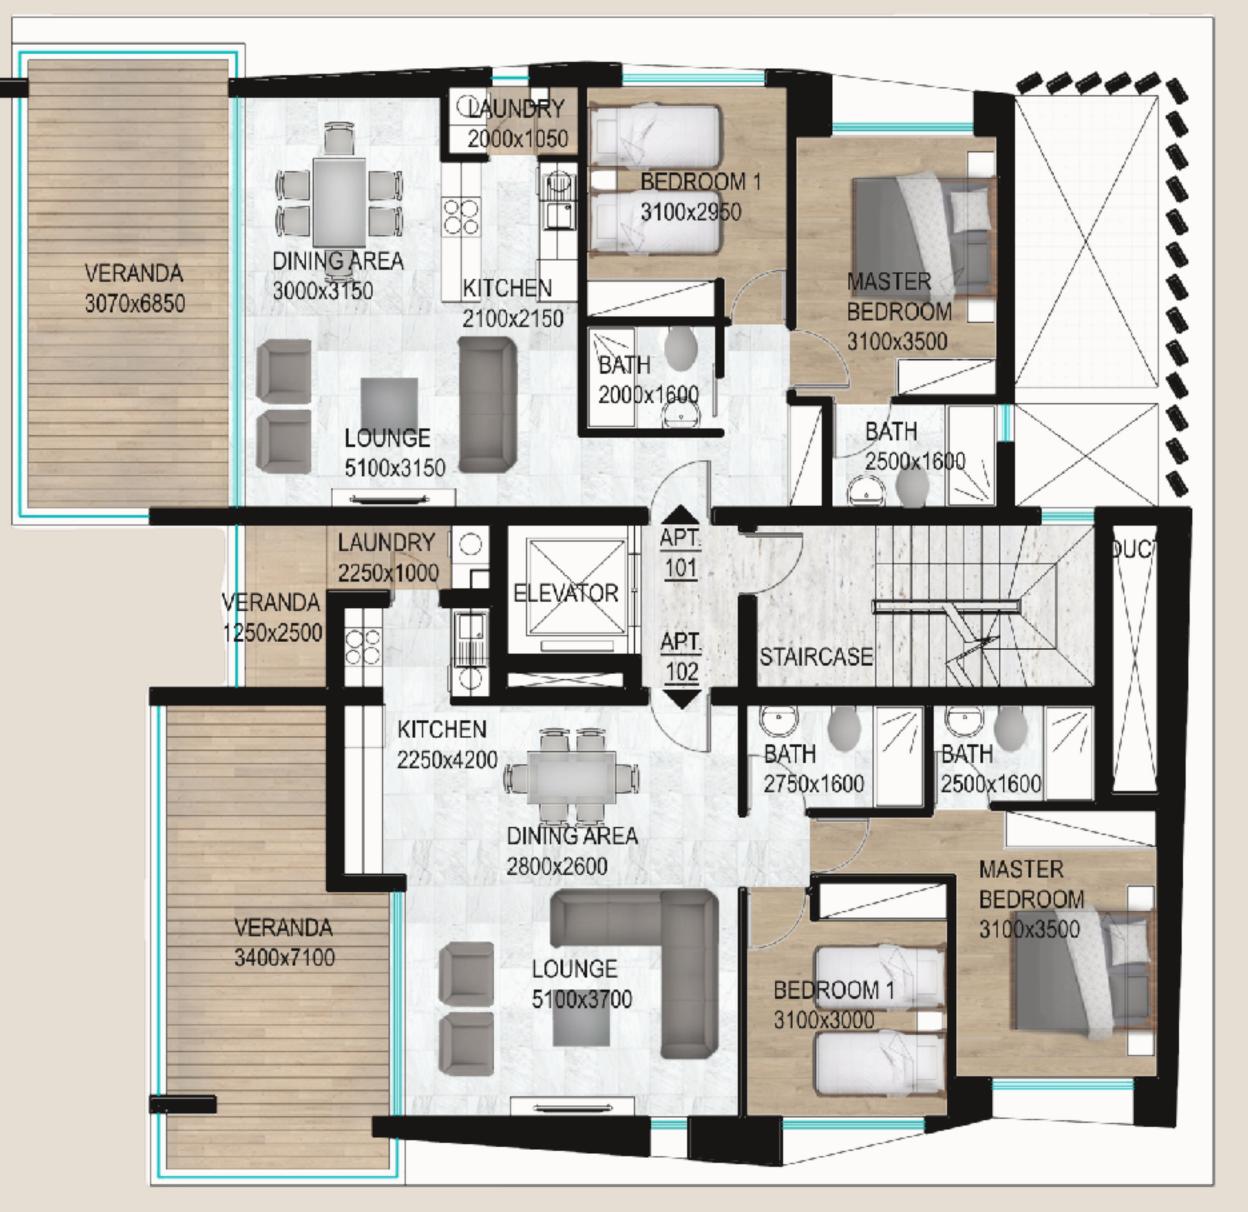

## FIRST FLOOR

#### **2 BEDROOM APARTMENTS**

**APARTMENT 101:** 

106 SQM

**APARTMENT 102:** 

115 SQM