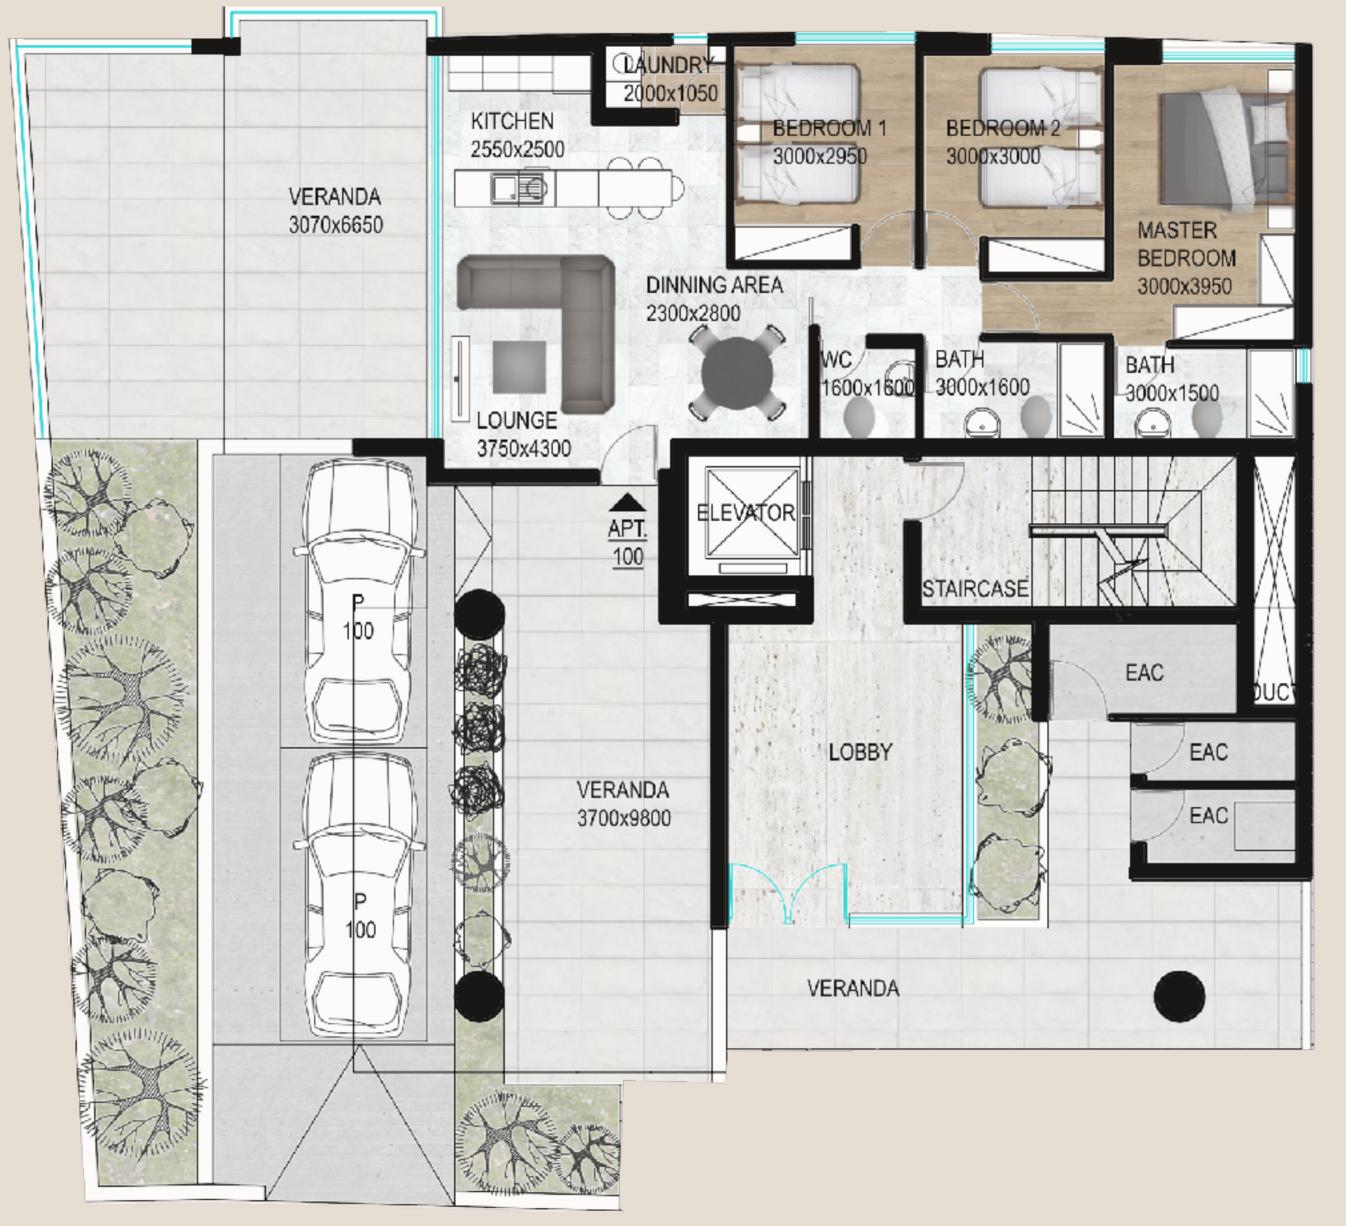

## GROUND FLOOR

#### **3 BEDROOM APARTMENT**

SIZE 124 SQM
TERRACE 52 SQM
PRIVATE LOBBY 35 SQM
2 PRIVATE PARKINGS

| Basement       | <b>&gt;</b> |
|----------------|-------------|
| Ground Floor   | <b>&gt;</b> |
| First Floor    | <b>&gt;</b> |
| Second Floor   | <b>&gt;</b> |
| Third Floor    | <b>&gt;</b> |
| Rooftop Garden | <b>&gt;</b> |