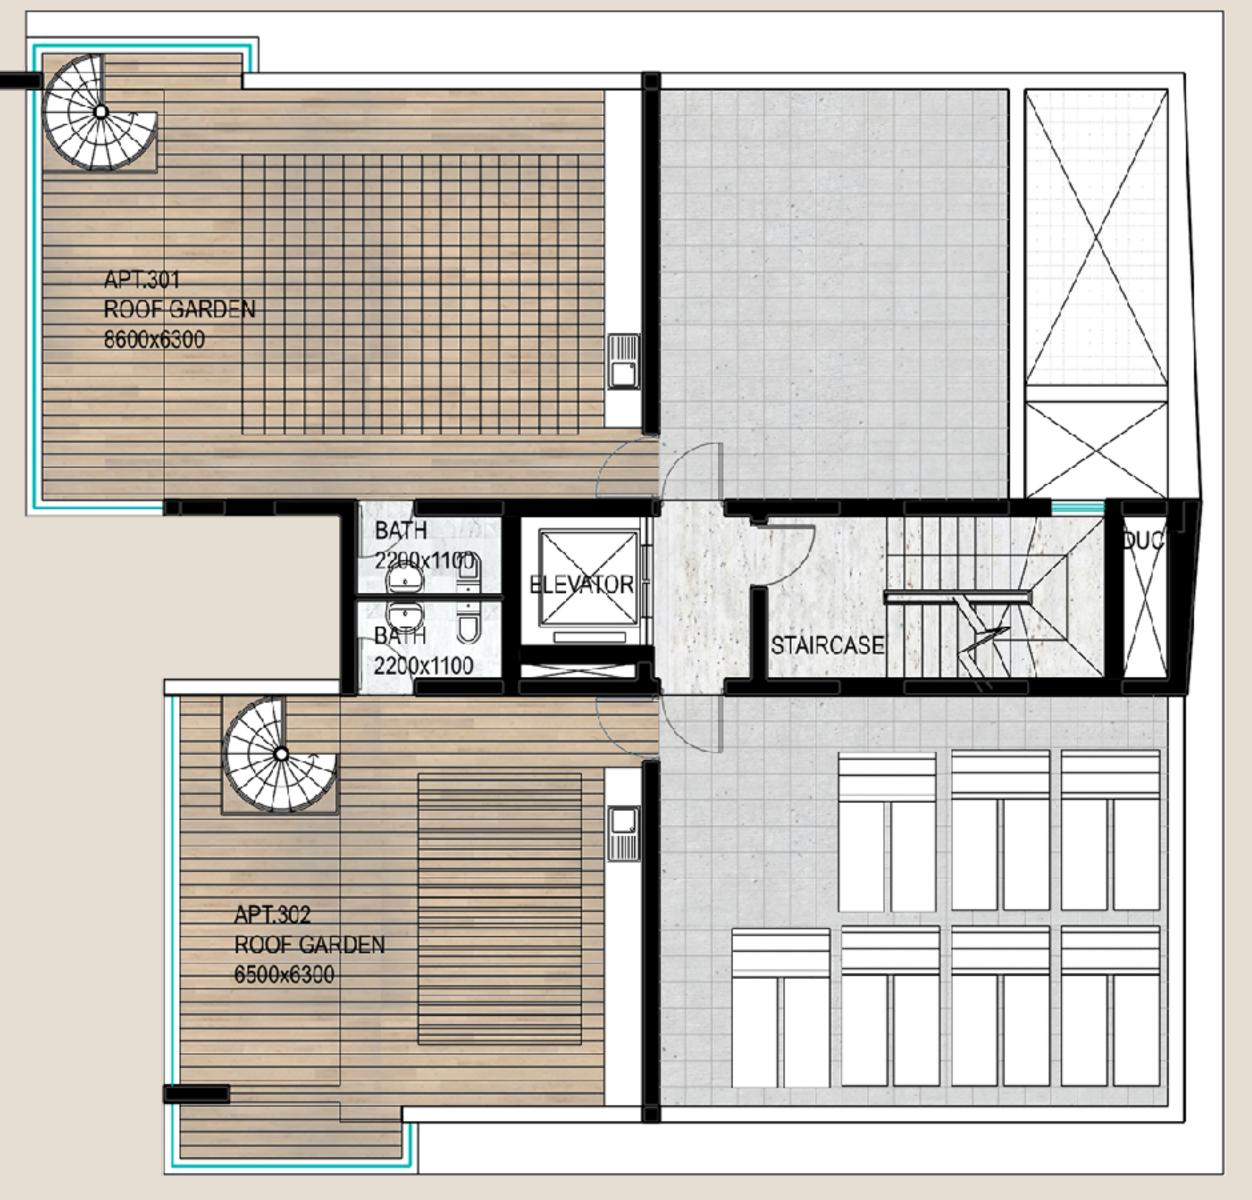

### ROOFTOP GARDEN

The third-floor apartments at Park Residence feature stunning roof gardens, offering residents a private outdoor oasis with Apartment 301 boasting a 54-square-meter rooftop garden and Apartment 302 featuring a 41-square-meter rooftop garden. These rooftop spaces provide the perfect setting for outdoor gatherings, relaxation, and enjoying the beautiful views of the surrounding area.