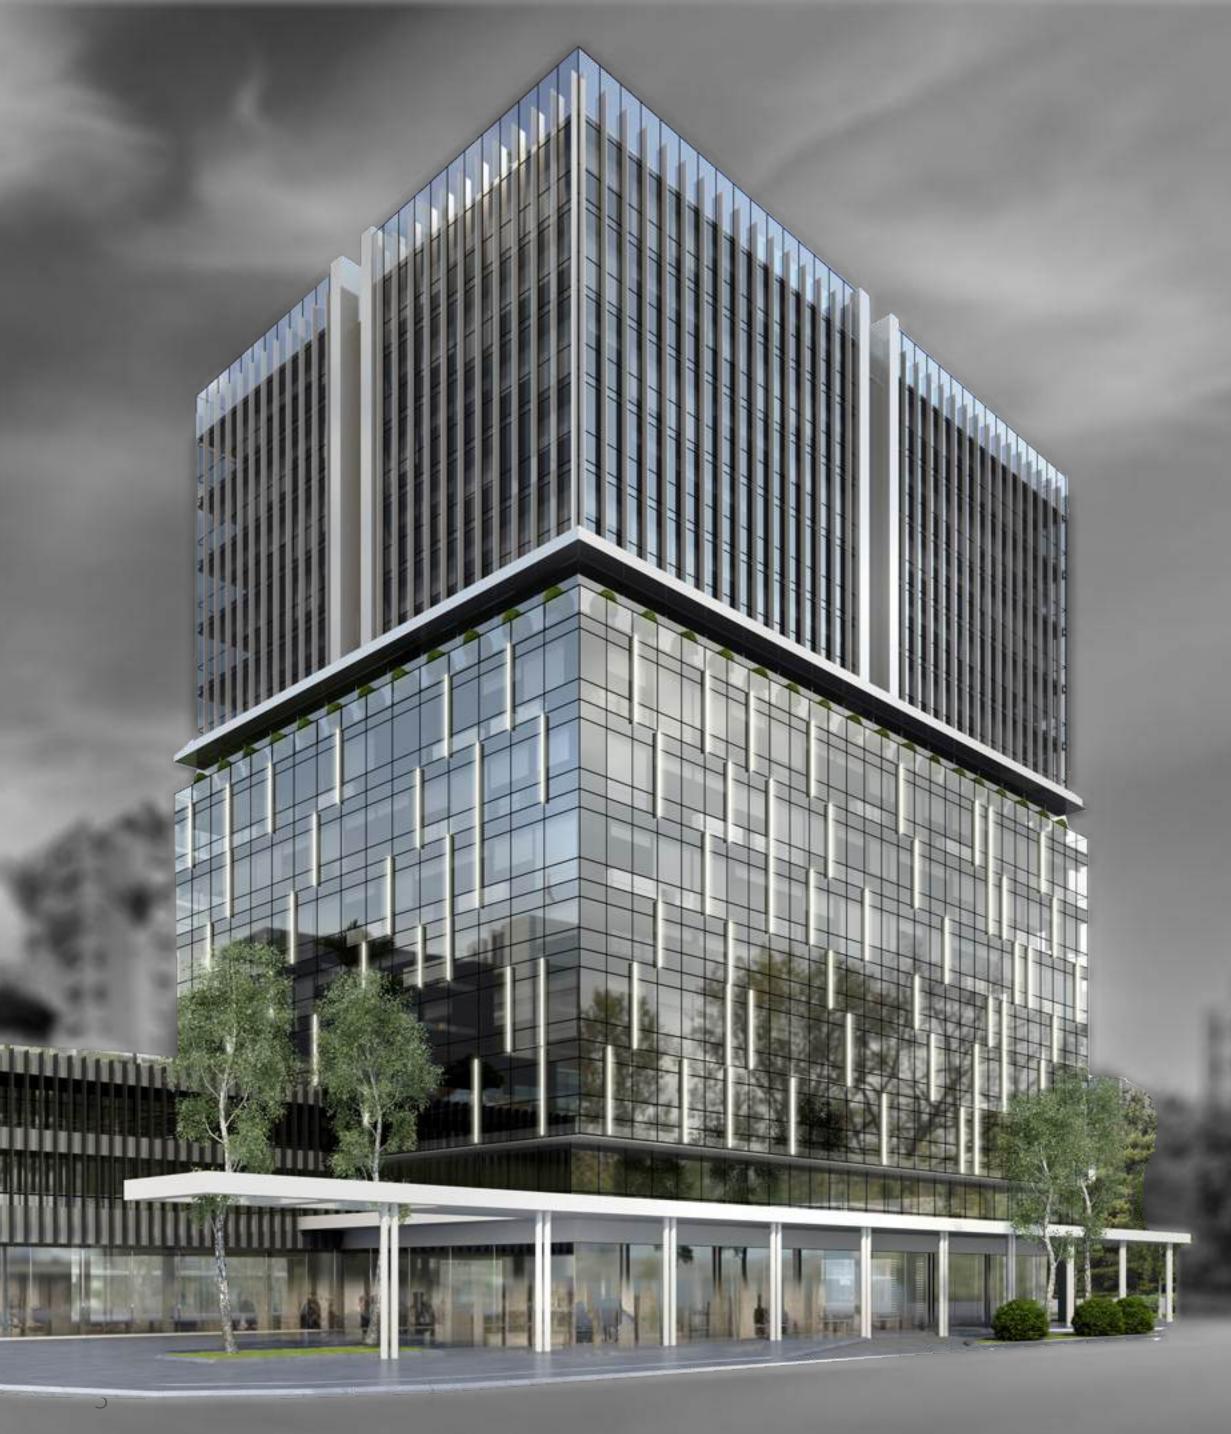

# UNVEILING

Beirut's *leading* destination for modern workspaces.

Our Modern Business Hub includes a ground floor with a grand entrance hall, conference room, and two versatile commercial spaces to be used as showrooms or restaurants complete with indoor and outdoor terraces. Across ten of the thirteen floors, you'll find a range of contemporary office spaces designed to meet diverse business needs.

Take your business to new heights at ICON Business Center

Located in the dynamic core of Beirut, our center is a thriving hub for businesses, offering convenient access to essential amenities and a vibrant commercial community.

## LOCATION

**ICON Business Center** represents the pinnacle of modernity, featuring stateof-the-art amenities and a sleek, contemporary workspace environment.

In the vibrant area of **Sin el Fil**, a collection of exceptional business centers showcases unparalleled quality and convenience. These include **QUBIC**, **QUBIC SQUARE**, **Central Business Center**, **Q Business Center**, and the new **ICON Business Center**.