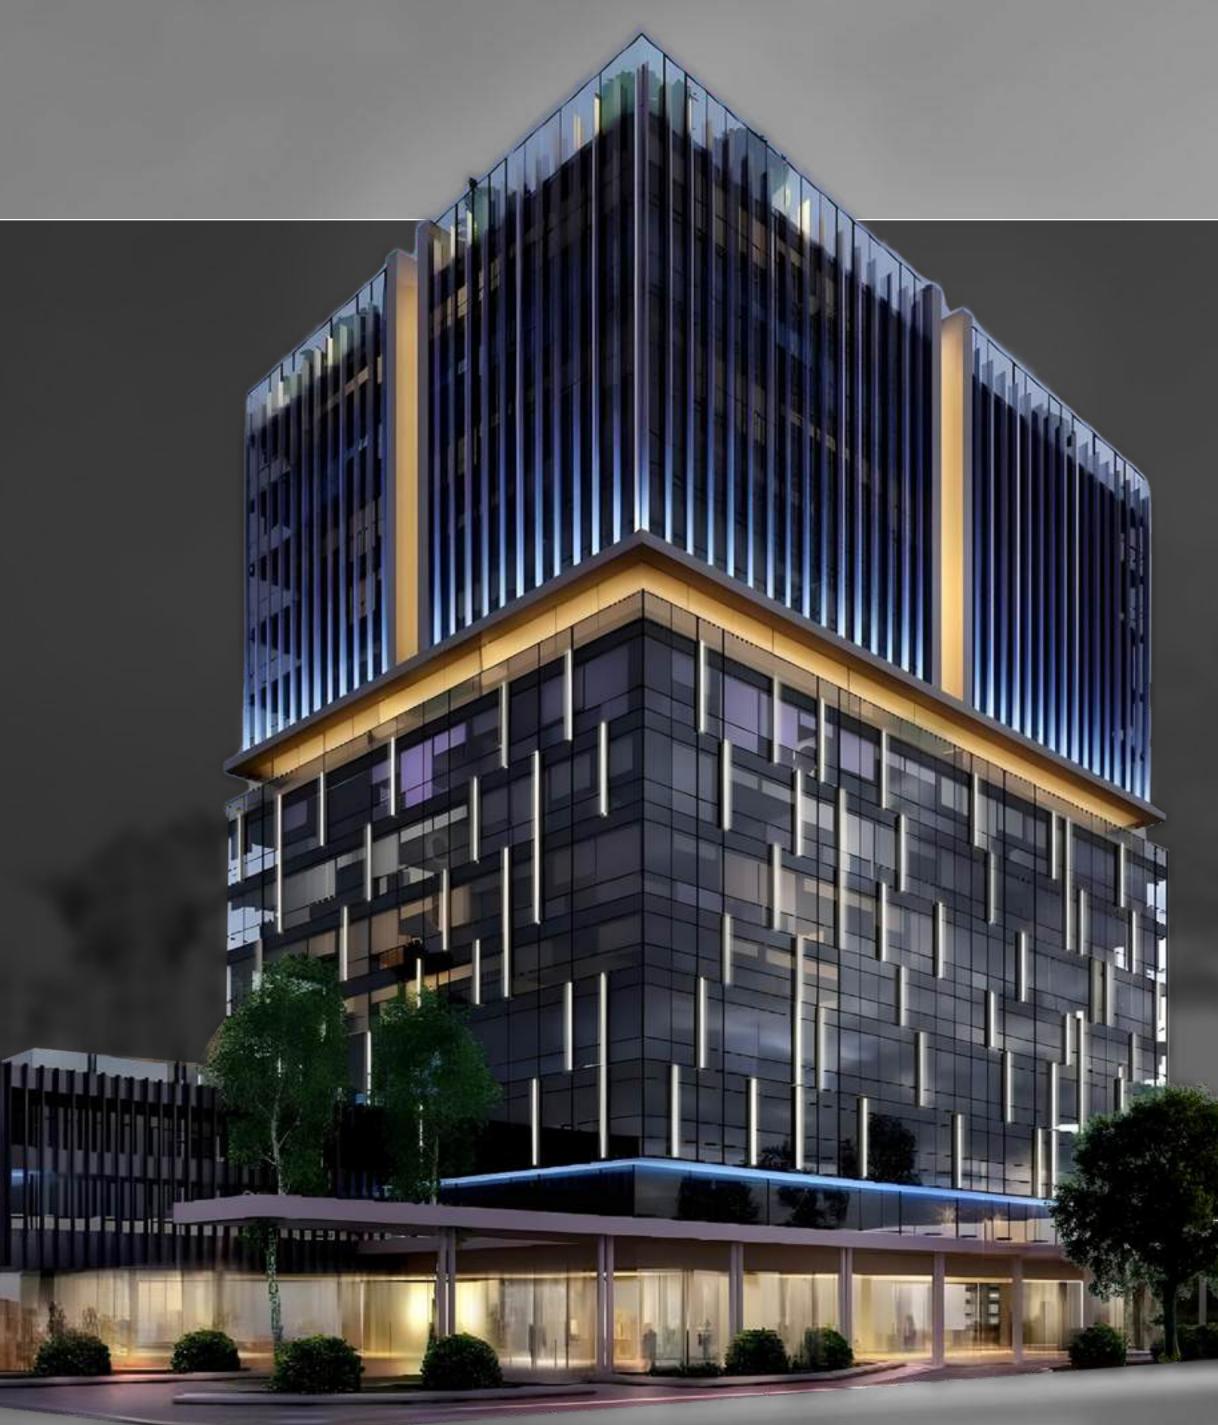

# UNVEILING

Beirut's *leading* destination for modern workspaces.

Our Modern Business Hub includes a ground floor with a grand entrance hall, conference room, and two versatile commercial spaces to be used as showrooms or restaurants complete with indoor and outdoor terraces. Across ten of the thirteen floors, you'll find a range of contemporary office spaces designed to meet diverse business needs.

Take your business to new heights at ICON Business Center

Located in the dynamic core of Beirut, our center is a thriving hub for businesses, offering convenient access to essential amenities and a vibrant commercial community.

## LOCATION

**ICON Business Center** represents the pinnacle of modernity, featuring stateof-the-art amenities and a sleek, contemporary workspace environment.

In the vibrant area of **Sin el Fil**, a collection of exceptional business centers showcases unparalleled quality and convenience. These include **QUBIC**, **QUBIC SQUARE**, **Central Business Center**, **Q Business Center**, and the new **ICON Business Center**.

#### CONFIDENCE AND COMFORT

At **ICON Business Center**, modernity isn't just a concept—it's the benchmark we set for every element of our business center.

Our premium facilities are tailored to meet the demands of today's businesses, featuring high-speed internet and 24/7 security to ensure your peace of mind.