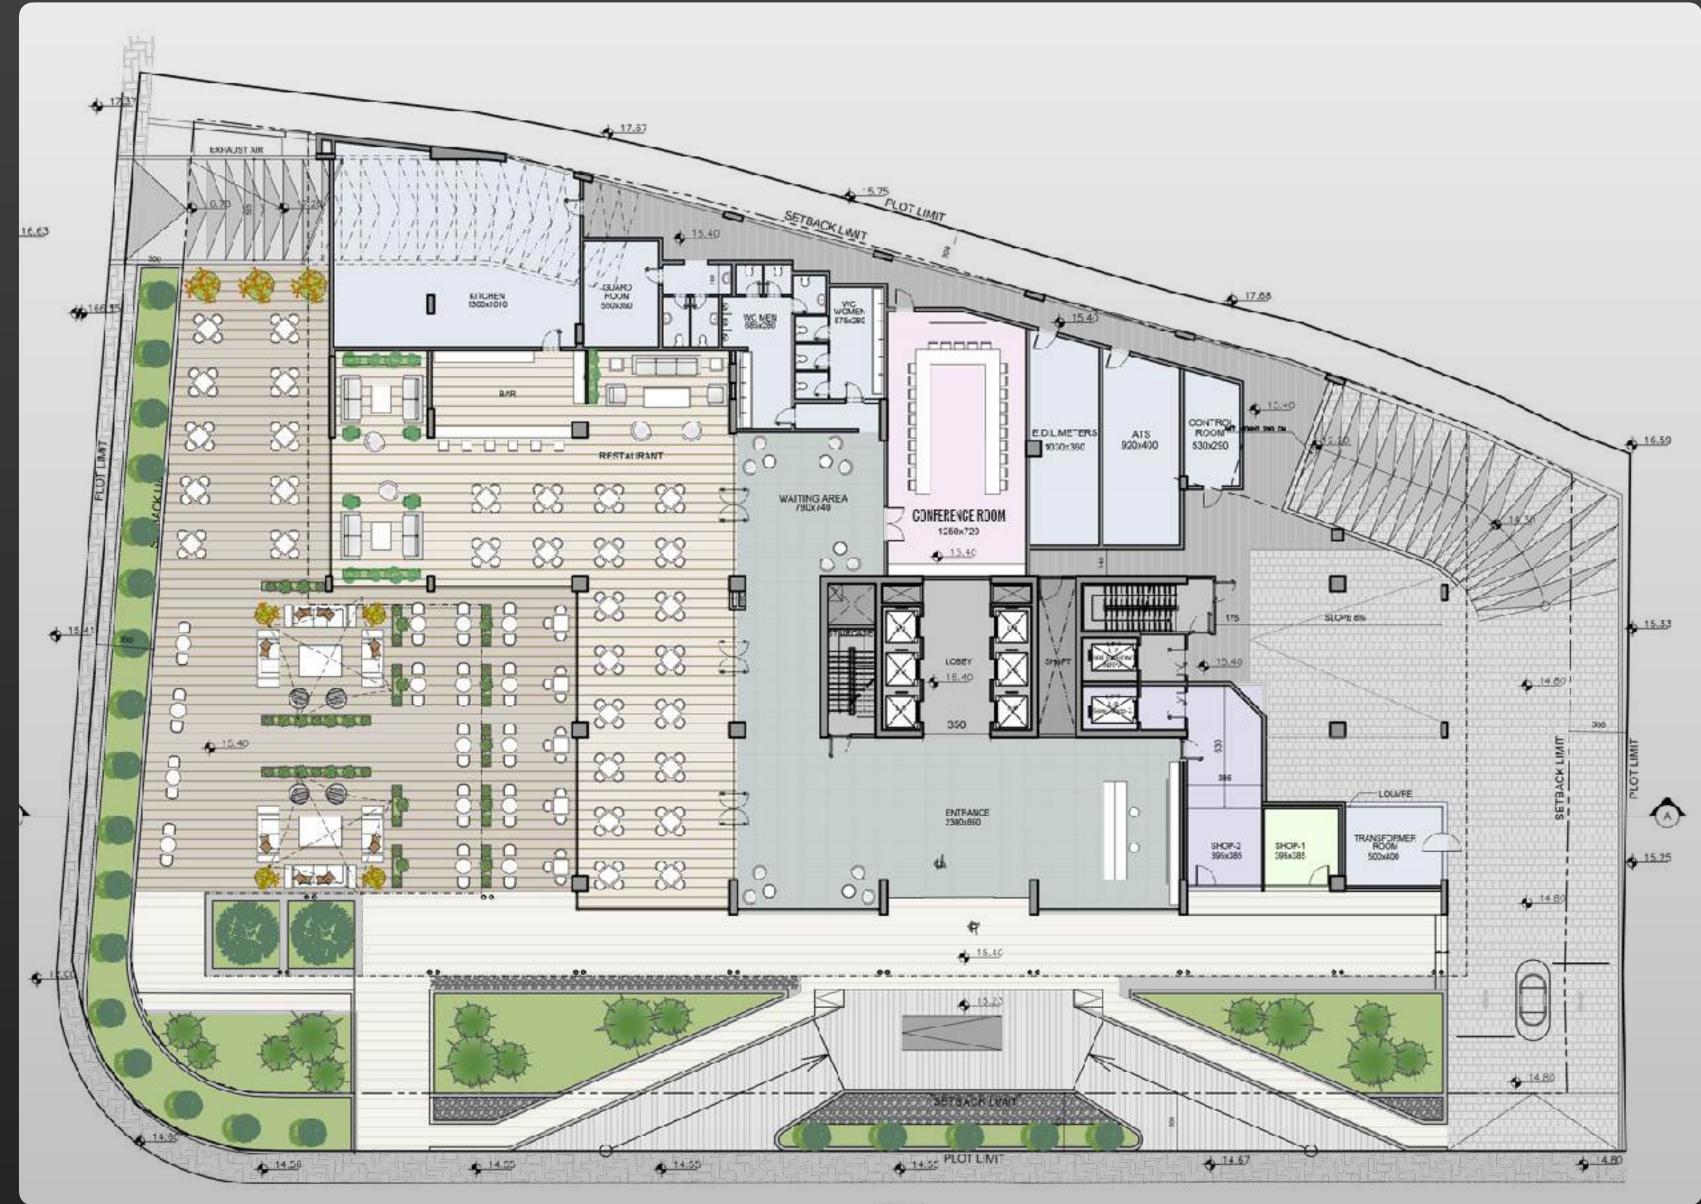

# **GROUND FLOOR**

On the ground floor, experience a blend of functionality and sophistication. A grand main hall sets the stage for networking events and exhibitions, while a well-appointed conference room provides a private space for meetings.