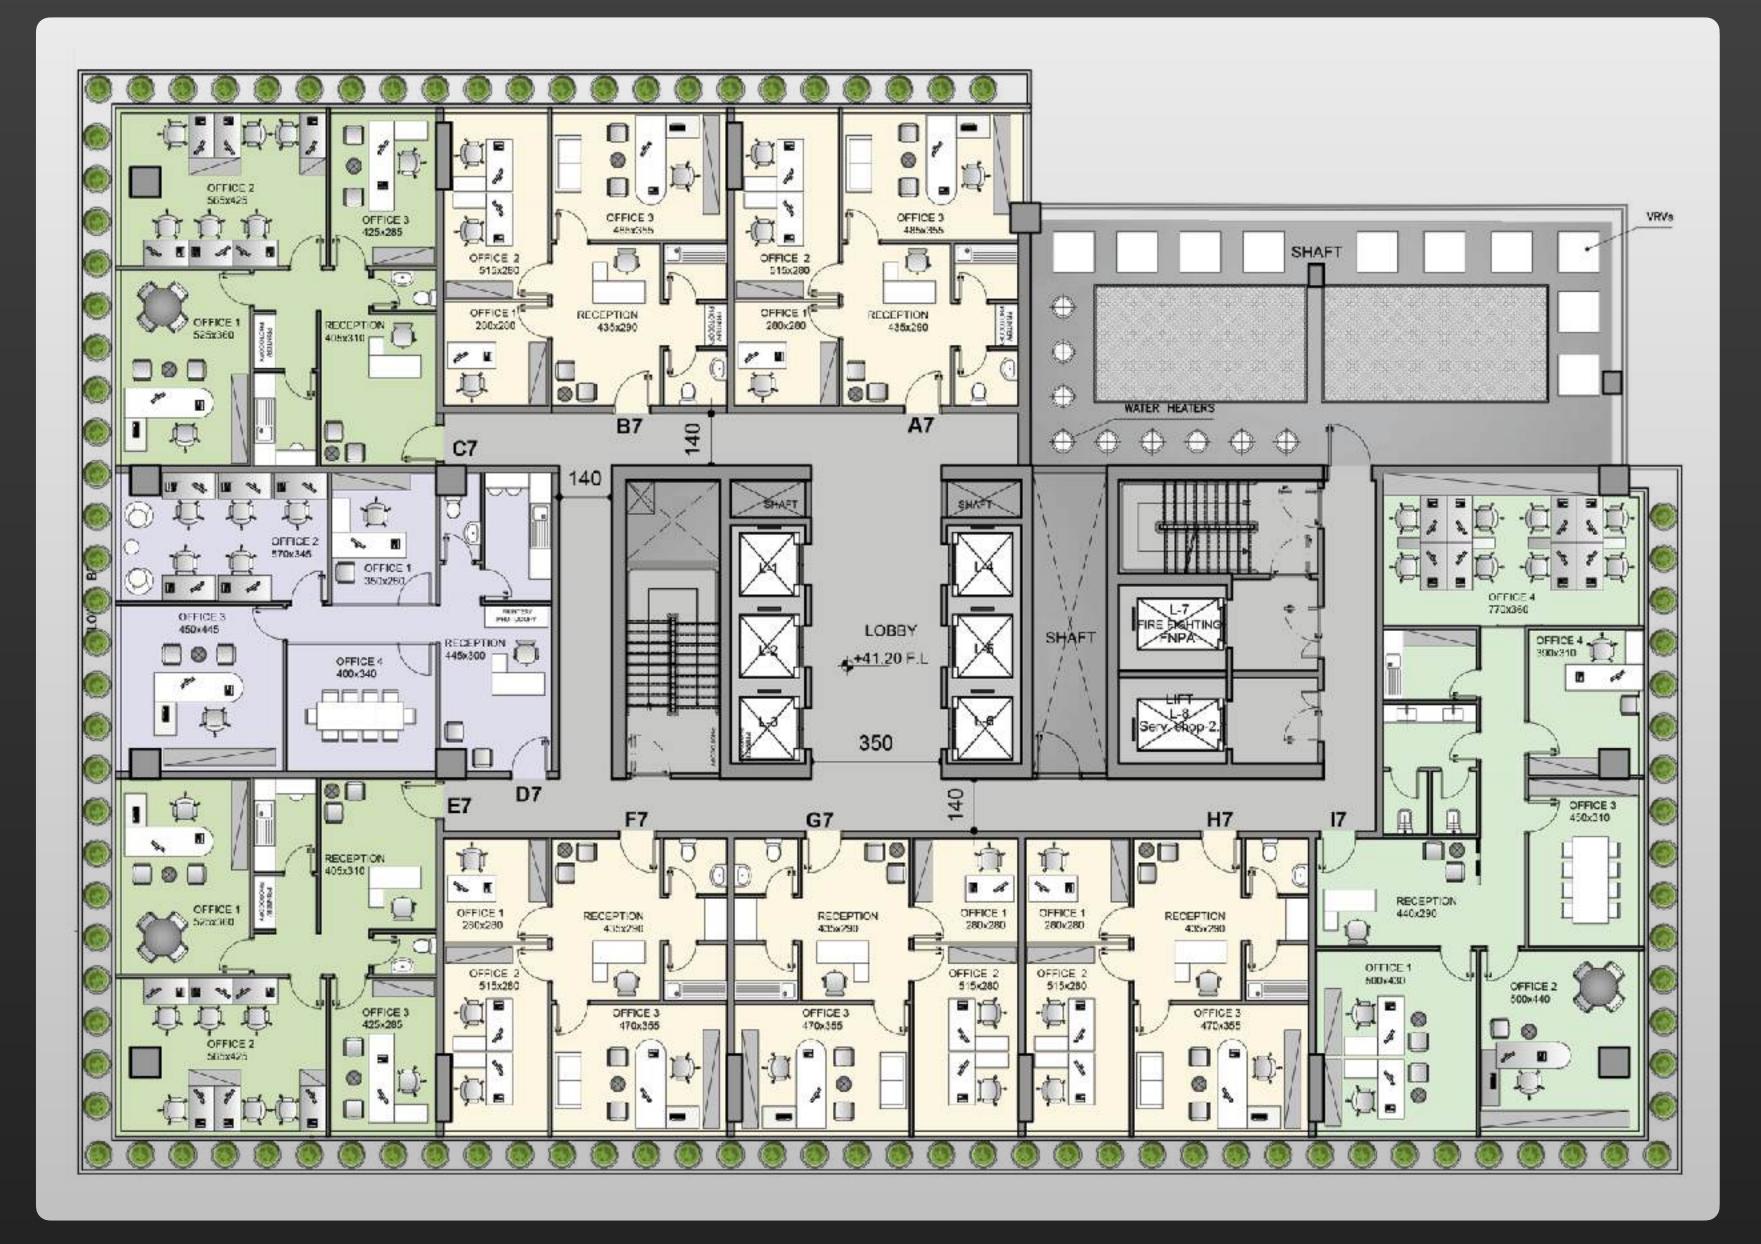

# FLOOR 7

| OFFICE | AREA FOR SALE     | CARS/OFFICE |
|--------|-------------------|-------------|
| Α      | 96m²              | 2           |
| В      | 93m²              | 2           |
| C      | 123m <sup>2</sup> | 2           |
| D      | 141m <sup>2</sup> | 3           |
| E      | 123m <sup>2</sup> | 2           |
| F      | 93m²              | 2           |
| G      | 93m²              | 2           |
| H      | 93m²              | 2           |
|        | 209m <sup>2</sup> | 4           |