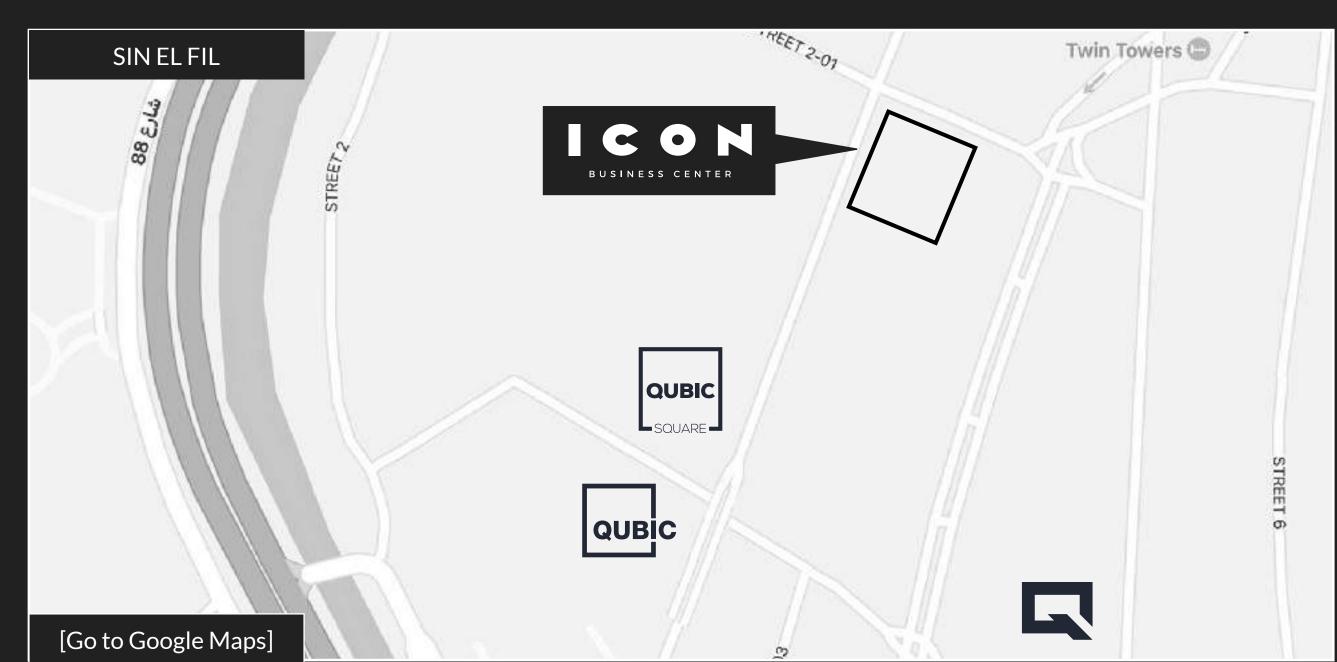

## LOCATION

**ICON Business Center** represents the pinnacle of modernity, featuring stateof-the-art amenities and a sleek, contemporary workspace environment.

In the vibrant area of **Sin el Fil**, a collection of exceptional business centers showcases unparalleled quality and convenience. These include **QUBIC**, **QUBIC SQUARE**, **Central Business Center**, **Q Business Center**, and the new **ICON Business Center**.

Each of these premier locations is strategically situated close to one another, offering a seamless blend of modern design, high standards, and top-notch facilities. Their *proximity* ensures easy access for businesses, while their state-of-the-art amenities cater to diverse professional needs.

Together, they form a *dynamic business hub*, reflecting a commitment to excellence and a shared vision of fostering thriving commercial environments.