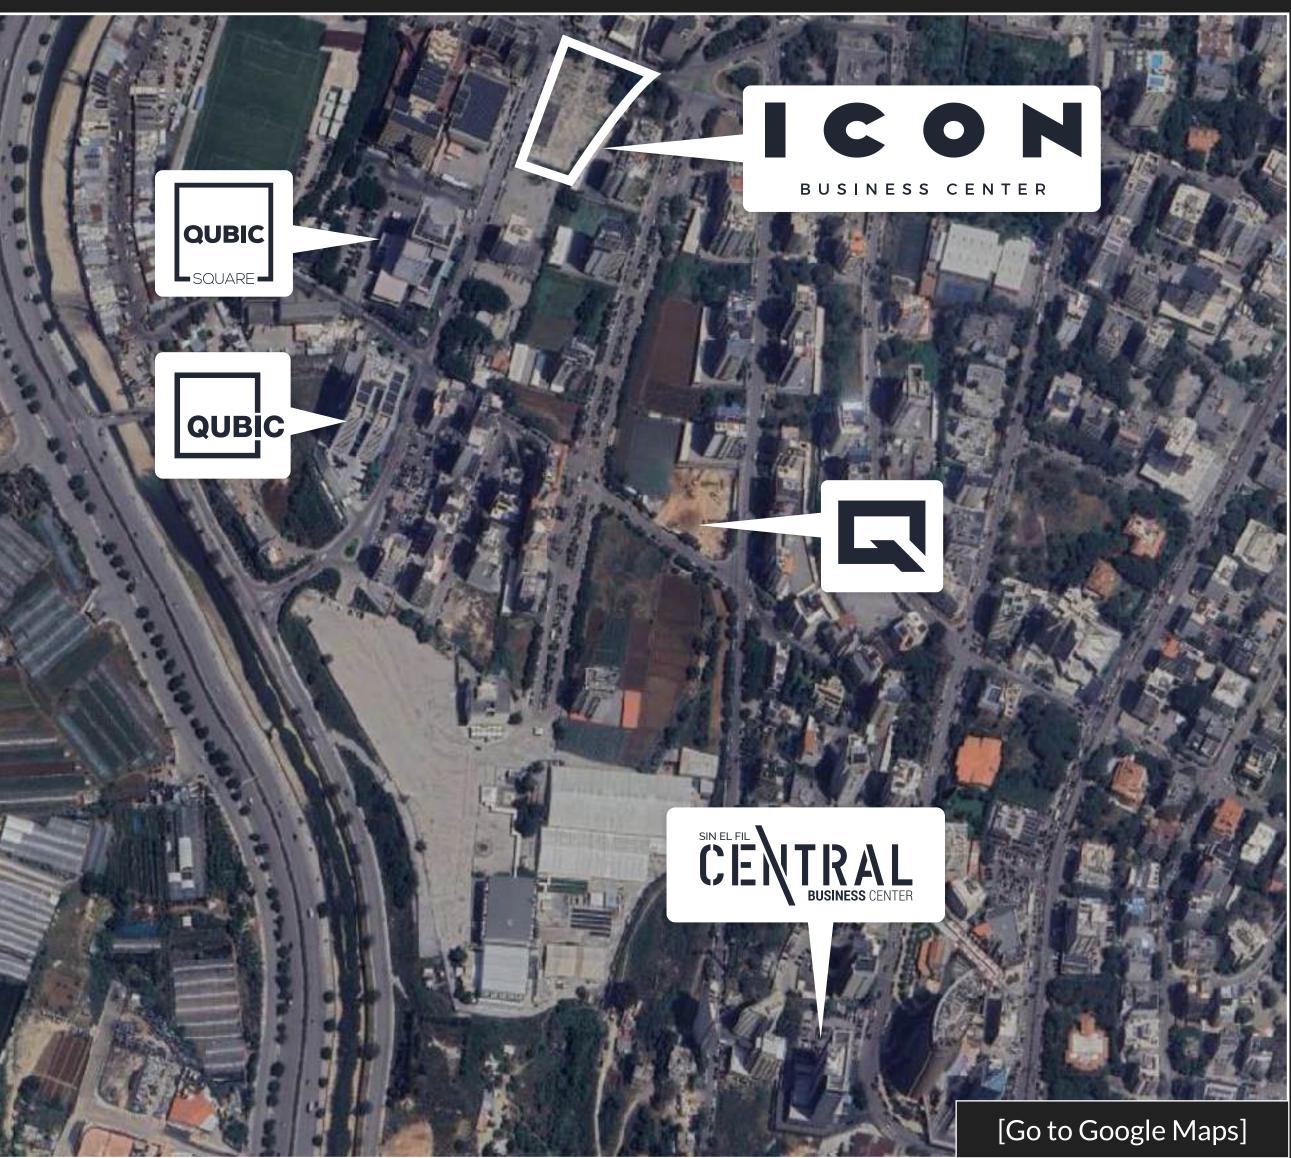

## LOCATION

**ICON Business Center** represents the pinnacle of modernity, featuring stateof-the-art amenities and a sleek, contemporary workspace environment.

In the vibrant area of **Sin el Fil**, a collection of exceptional business centers showcases unparalleled quality and convenience. These include **QUBIC**, **QUBIC SQUARE**, **Central Business Center**, **Q Business Center**, and the new **ICON Business Center**.

Each of these premier locations is strategically situated close to one another, offering a seamless blend of modern design, high standards, and top-notch facilities. Their *proximity* ensures easy access for businesses, while their state-of-the-art amenities cater to diverse professional needs.

Together, they form a *dynamic business hub*, reflecting a commitment to excellence and a shared vision of fostering thriving commercial environments.