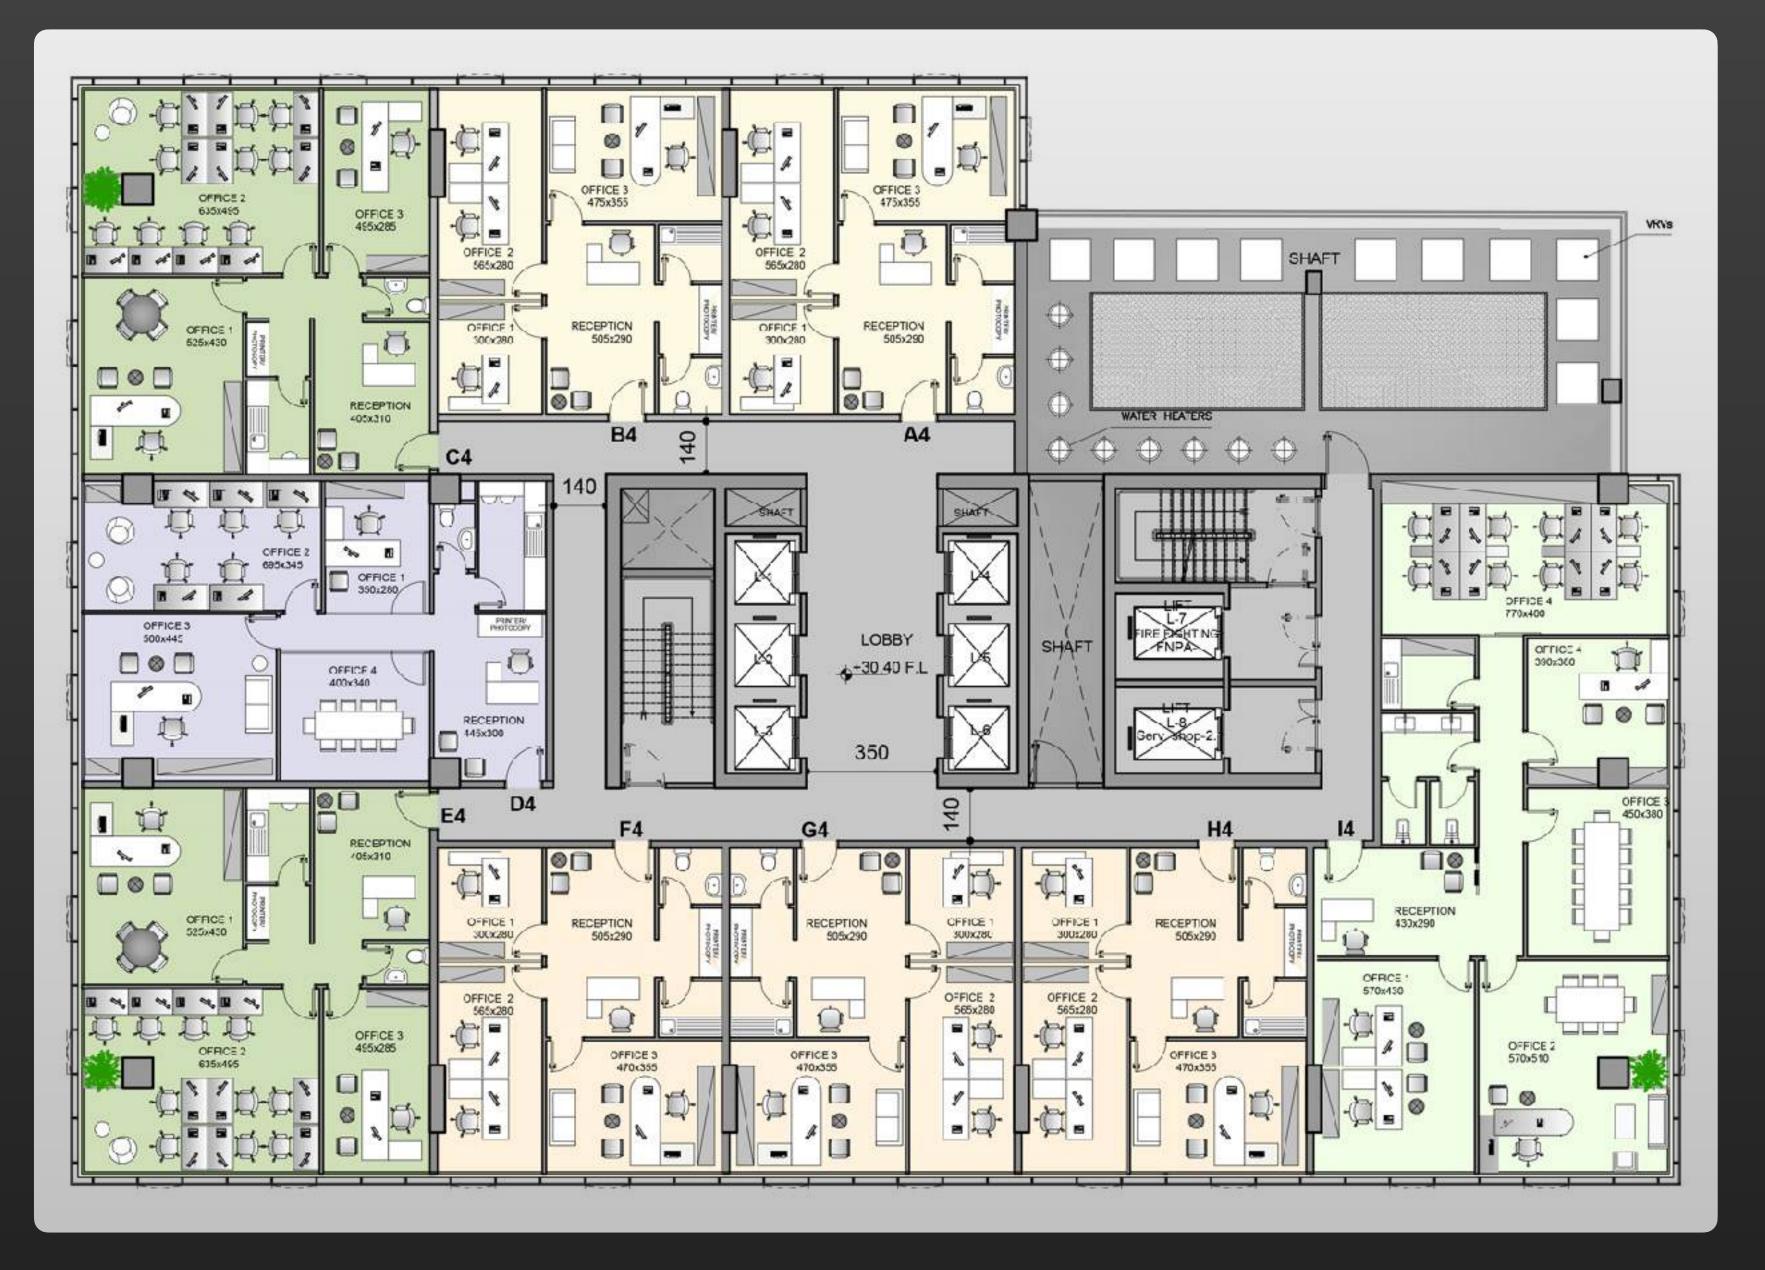

### FLOORS 4 - 6

| OFFICE | AREA FOR SALE     | CARS/OFFICE |
|--------|-------------------|-------------|
| Α      | 105m <sup>2</sup> | 2           |
| В      | 102m <sup>2</sup> | 2           |
| С      | 147m <sup>2</sup> | 3           |
| D      | 150m²             | 3           |
| E      | 147m <sup>2</sup> | 3           |
| F      | 102m <sup>2</sup> | 2           |
| G      | 102m <sup>2</sup> | 2           |
| Н      | 102m²             | 2           |
|        | 242m <sup>2</sup> | 5           |