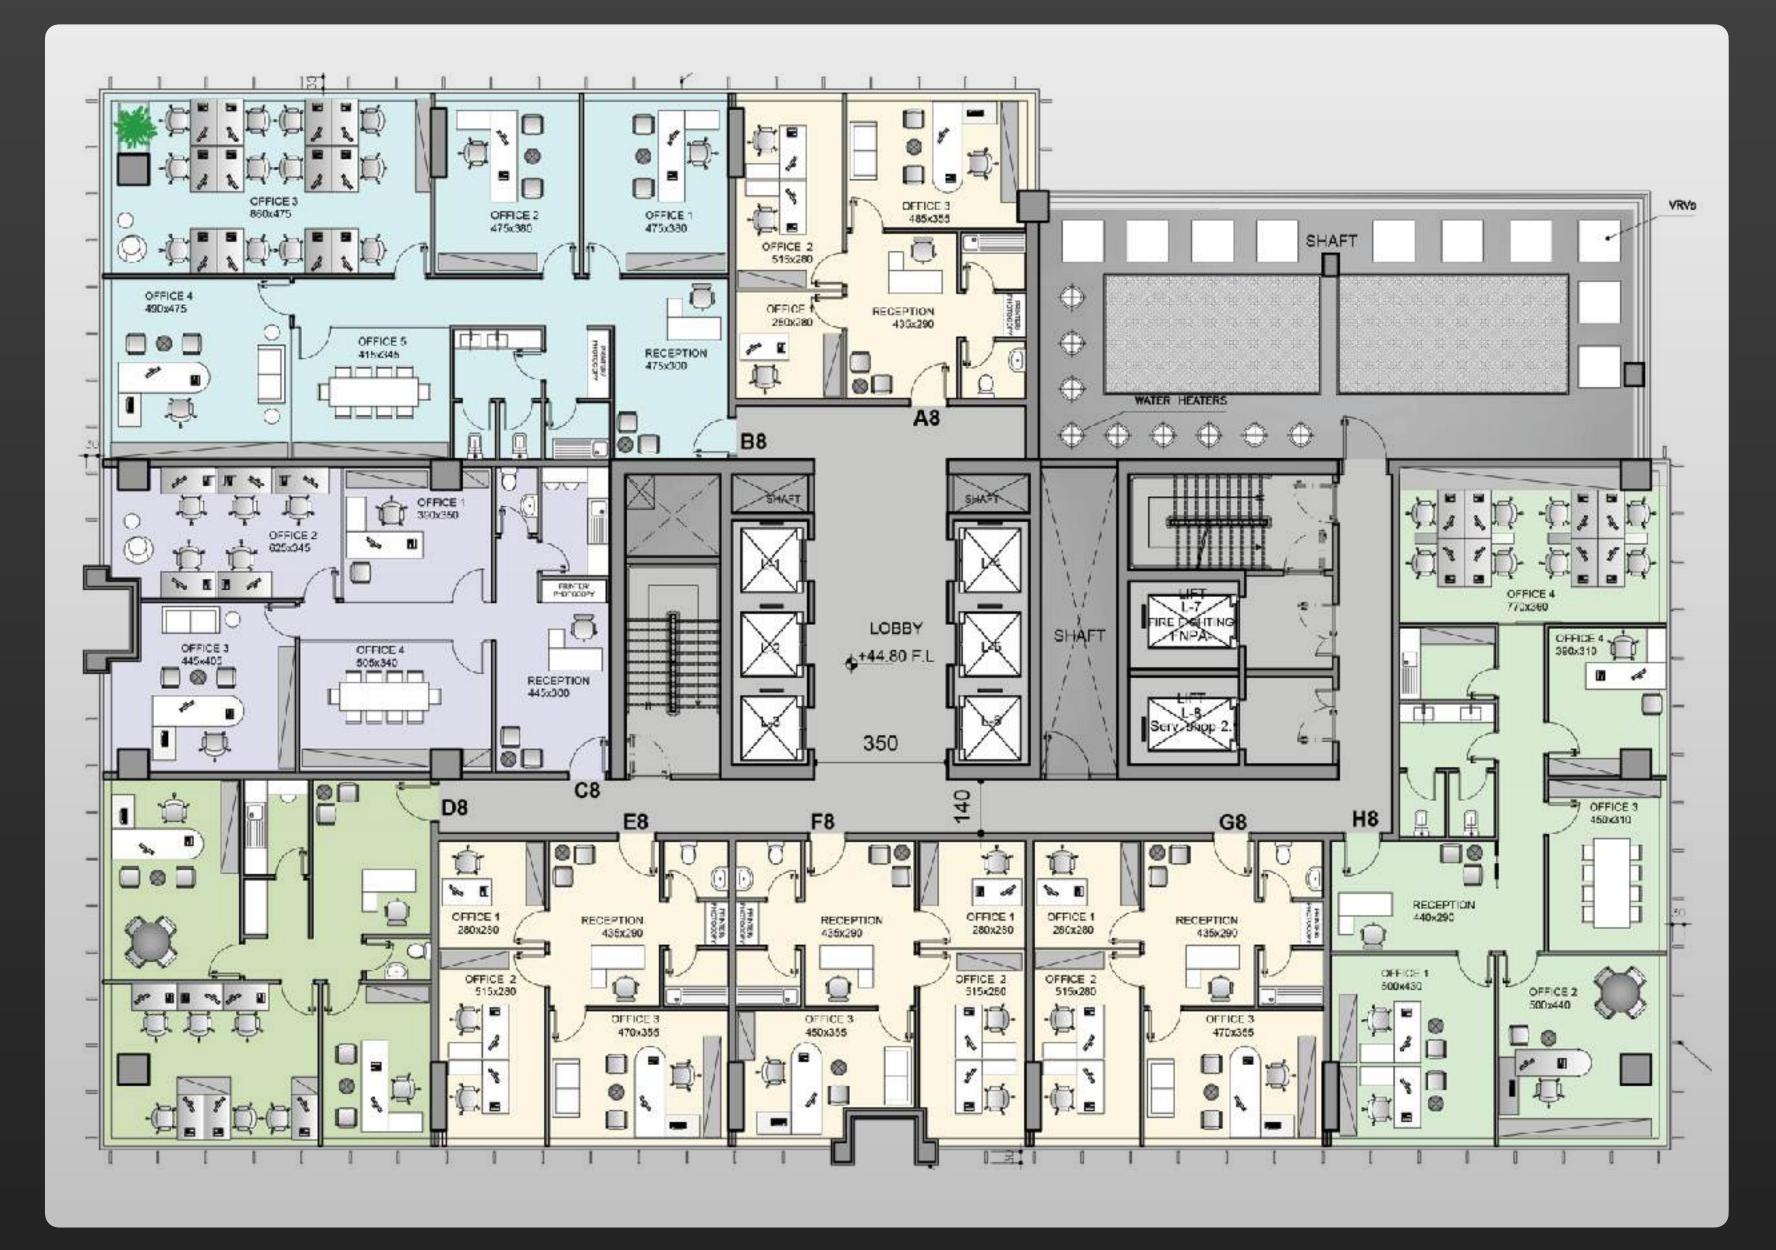

## FLOOR 8

| OFFICE | AREA FOR SALE     | CARS/OFFICE |
|--------|-------------------|-------------|
| Α      | 95m²              | 2           |
| В      | 234m <sup>2</sup> | 4           |
| C      | 158m²             | 3           |
| D      | 122m²             | 2           |
| E      | 93m²              | 2           |
| F      | 93m²              | 2           |
| G      | 93m²              | 2           |
| Н      | 208m²             | 4           |