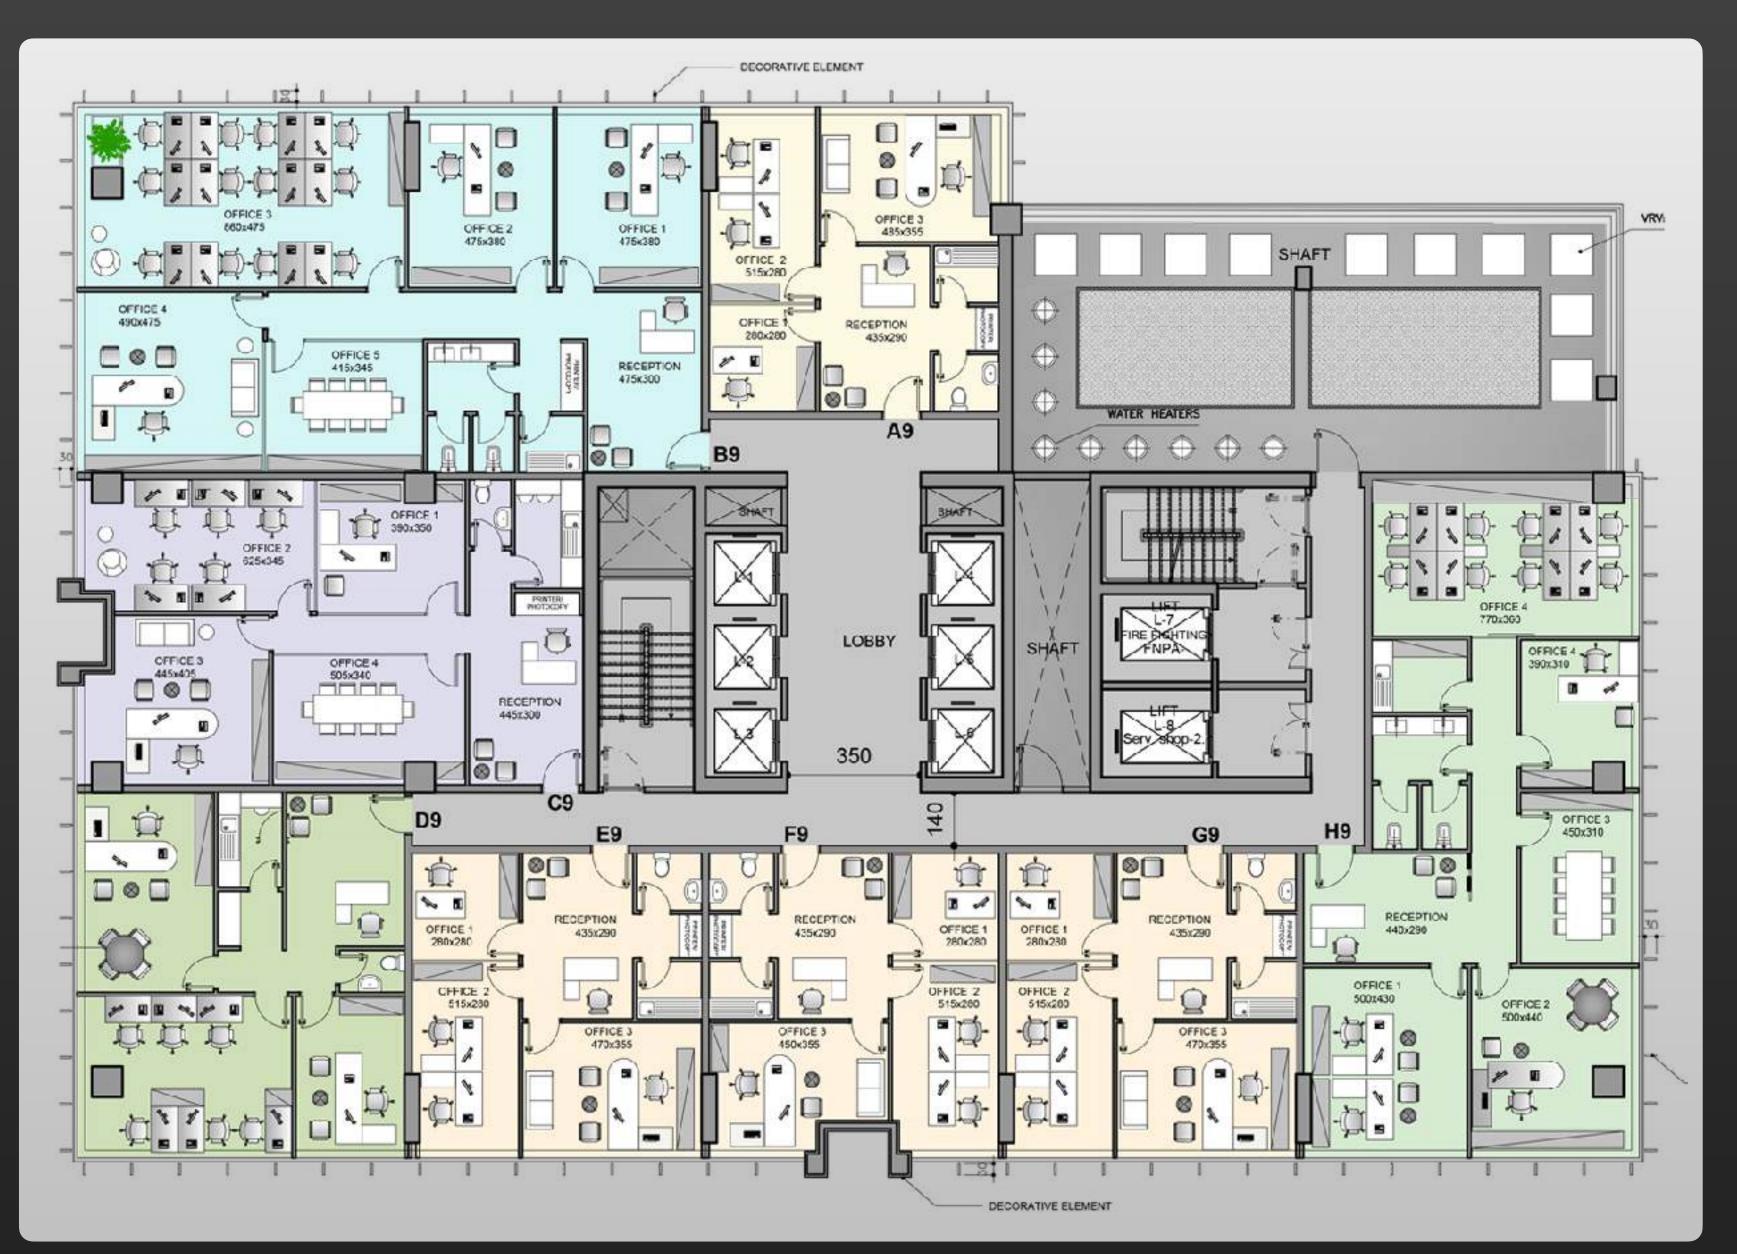

### FLOORS 9 - 12

| OFFICE | AREA FOR SALE     | CARS/OFFICE |
|--------|-------------------|-------------|
| Α      | 95m²              | 2           |
| В      | 234m <sup>2</sup> | 4           |
| C      | 158m²             | 3           |
| D      | 122m²             | 2           |
| E      | 93m²              | 2           |
| F      | 93m²              | 2           |
| G      | 93m²              | 2           |
| Н      | 208m²             | 4           |