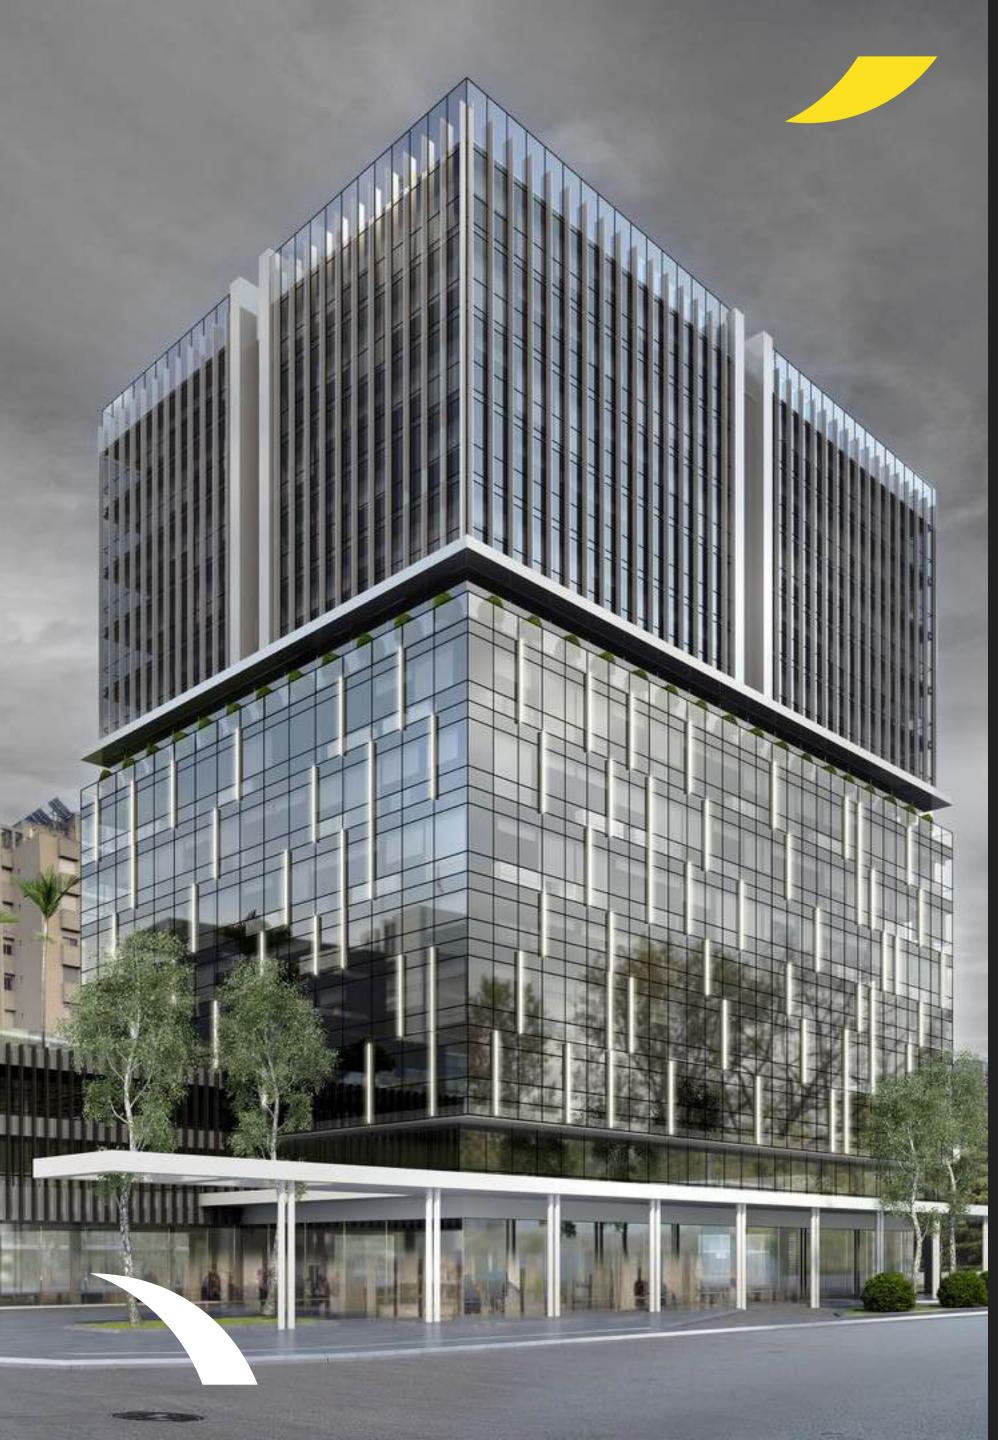

# UNVEILING

Beirut's *leading* destination for modern workspaces.

Our Modern Business Hub includes a ground floor with a grand entrance hall, conference room, and two versatile commercial spaces to be used as showrooms or restaurants complete with indoor and outdoor terraces. Across ten of the thirteen floors, you'll find a range of contemporary office spaces designed to meet diverse business needs.

Take your business to new heights at ICON Business Center

Located in the dynamic core of Beirut, our center is a thriving hub for businesses, offering convenient access to essential amenities and a vibrant commercial community.

## LOCATION

**ICON Business Center** represents the pinnacle of modernity, featuring stateof-the-art amenities and a sleek, contemporary workspace environment.

In the vibrant area of **Sin el Fil**, a collection of exceptional business centers showcases unparalleled quality and convenience. These include **QUBIC**, **QUBIC SQUARE**, **Central Business Center**, **Q Business Center**, and the new **ICON Business Center**.