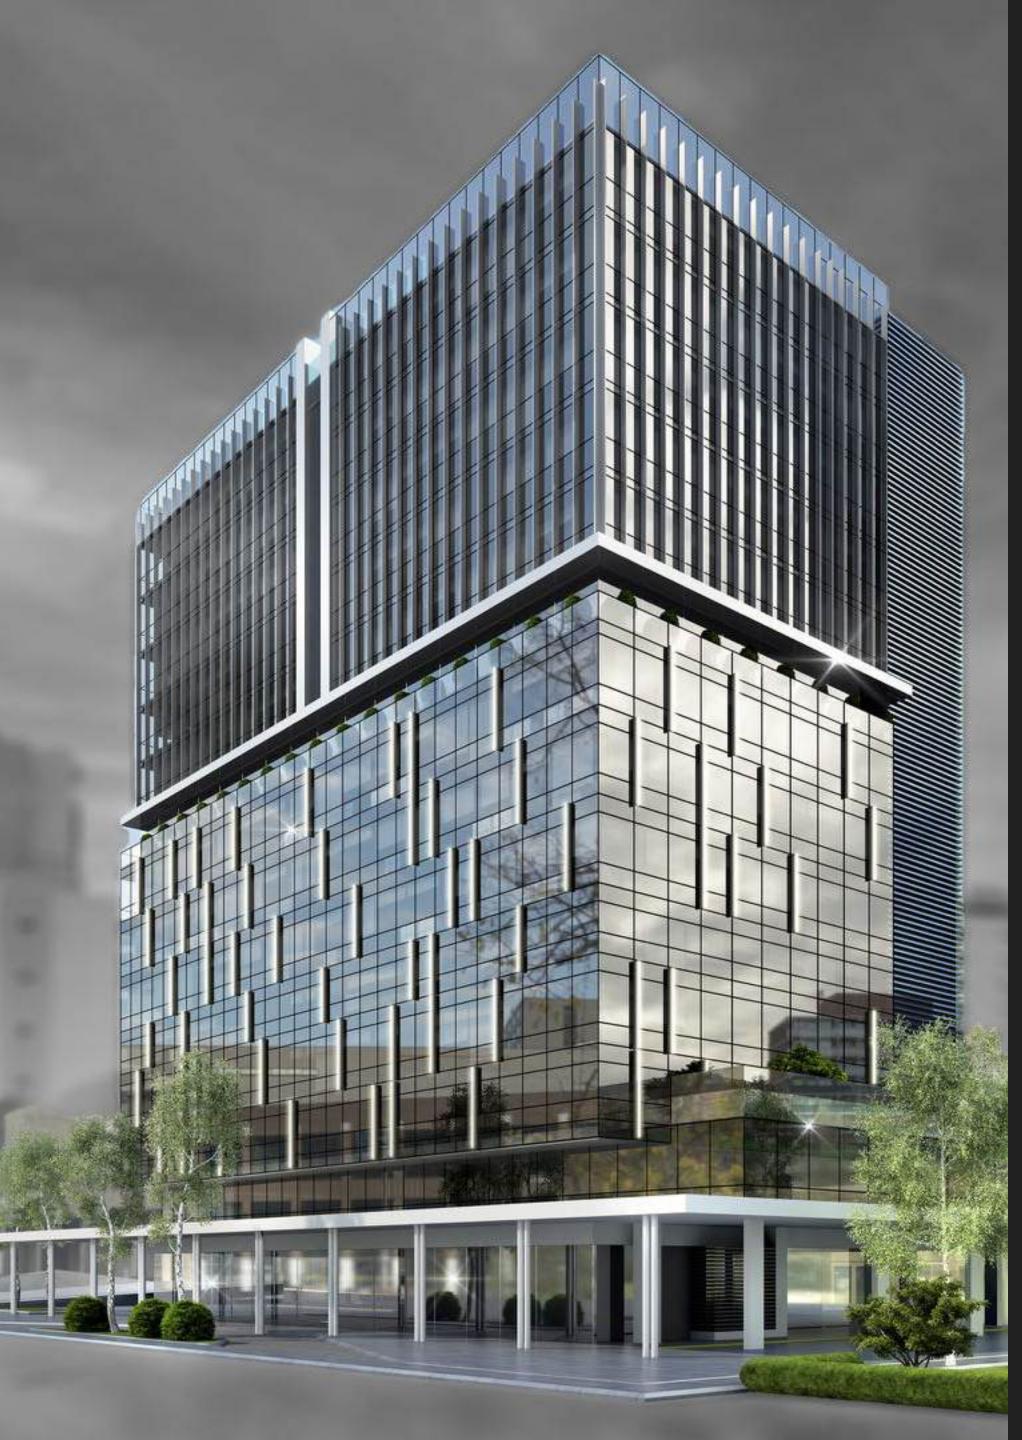

# UNVEILING

Beirut's *leading* destination for modern workspaces.

Our Modern Business Hub includes a ground floor with a grand entrance hall, conference room, and two versatile commercial spaces to be used as showrooms or restaurants complete with indoor and outdoor terraces. Across ten of the thirteen floors, you'll find a range of contemporary office spaces designed to meet diverse business needs.

Take your business to new heights at ICON Business Center

Located in the dynamic core of Beirut, our center is a thriving hub for businesses, offering convenient access to essential amenities and a vibrant commercial community.

## LOCATION

**ICON Business Center** represents the pinnacle of modernity, featuring stateof-the-art amenities and a sleek, contemporary workspace environment.

In the vibrant area of **Sin el Fil**, a collection of exceptional business centers showcases unparalleled quality and convenience. These include **QUBIC**, **QUBIC SQUARE**, **Central Business Center**, **Q Business Center**, and the new **ICON Business Center**.