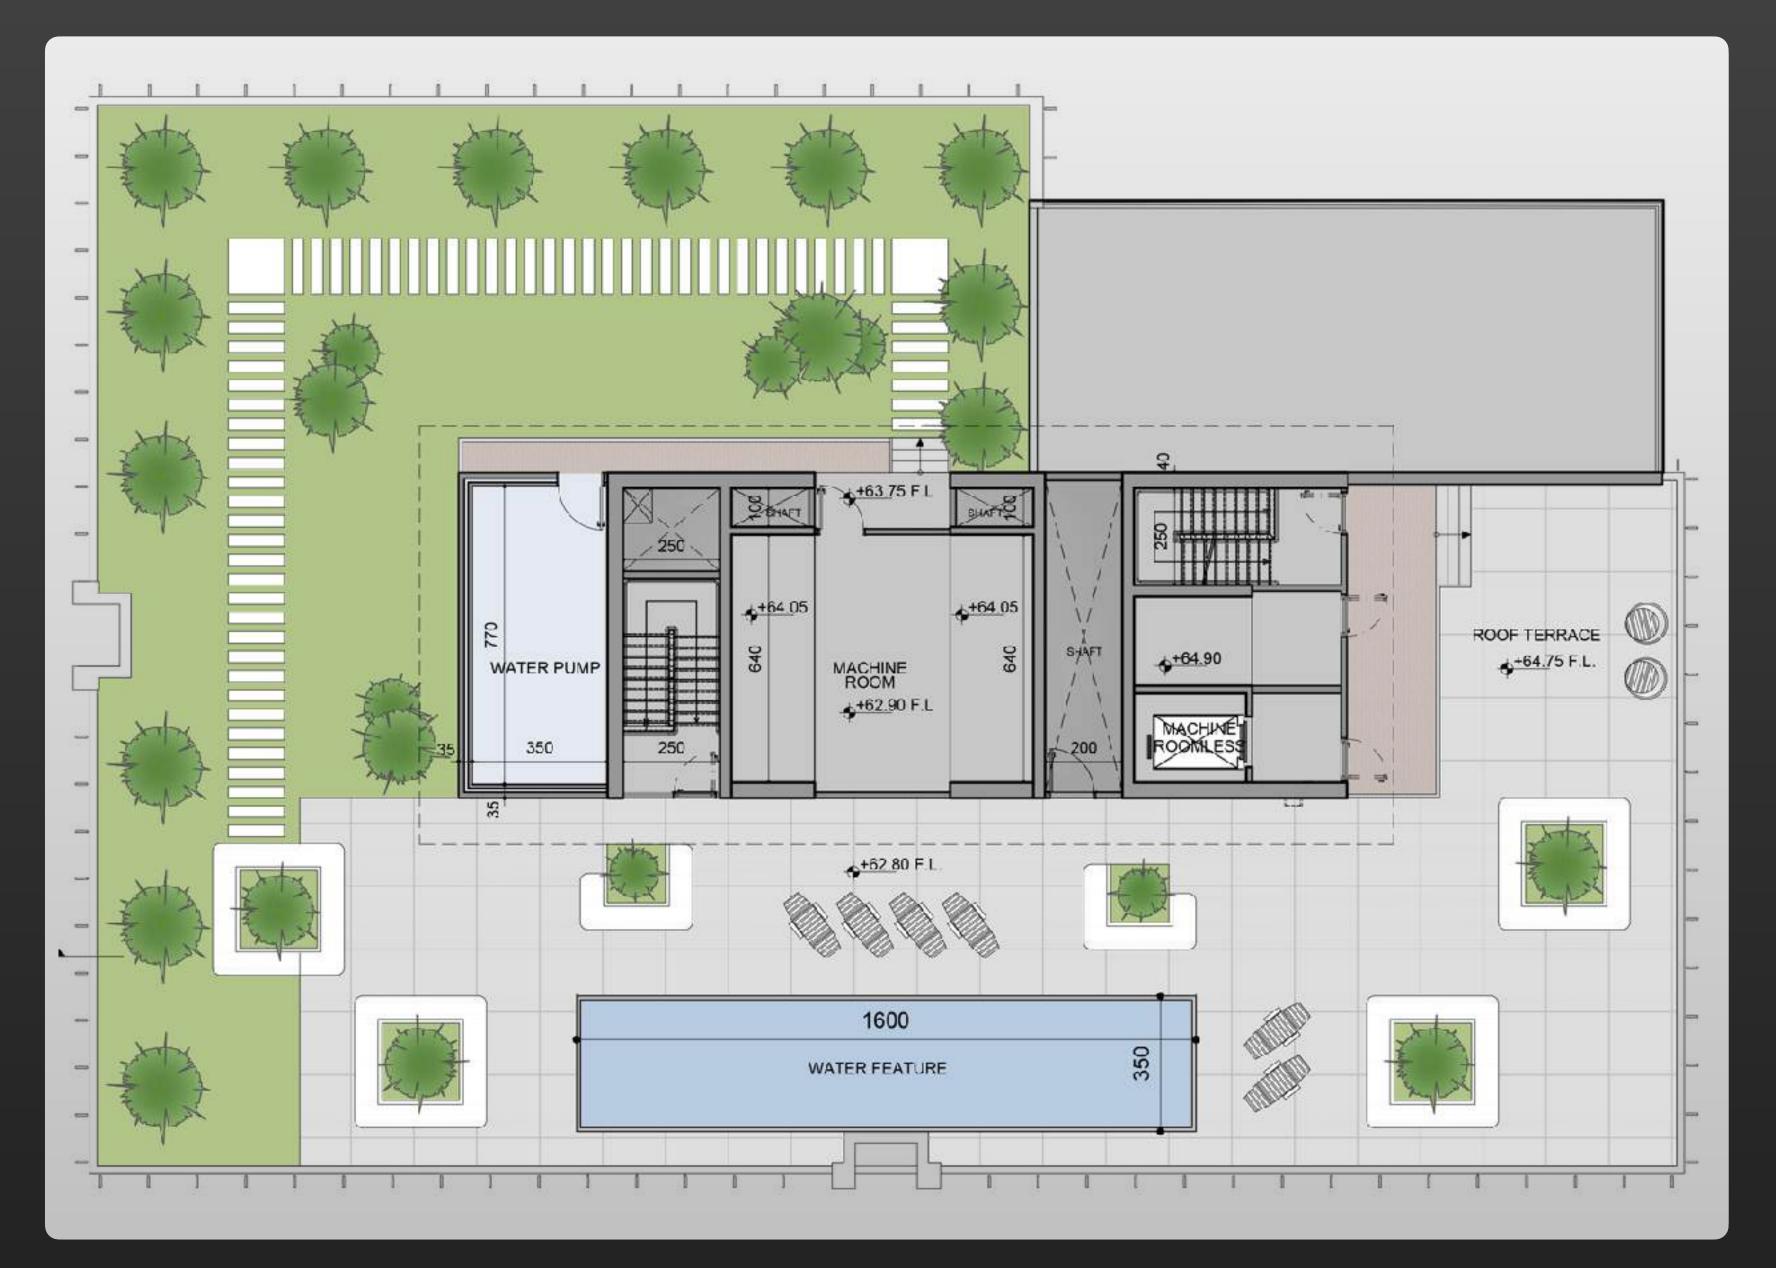

### ROOF

| Ground Floor  |  |
|---------------|--|
| Third Floor   |  |
| Floors 4 - 6  |  |
| Floor 7       |  |
| Floor 8       |  |
| Floors 9 - 12 |  |
| Roof          |  |