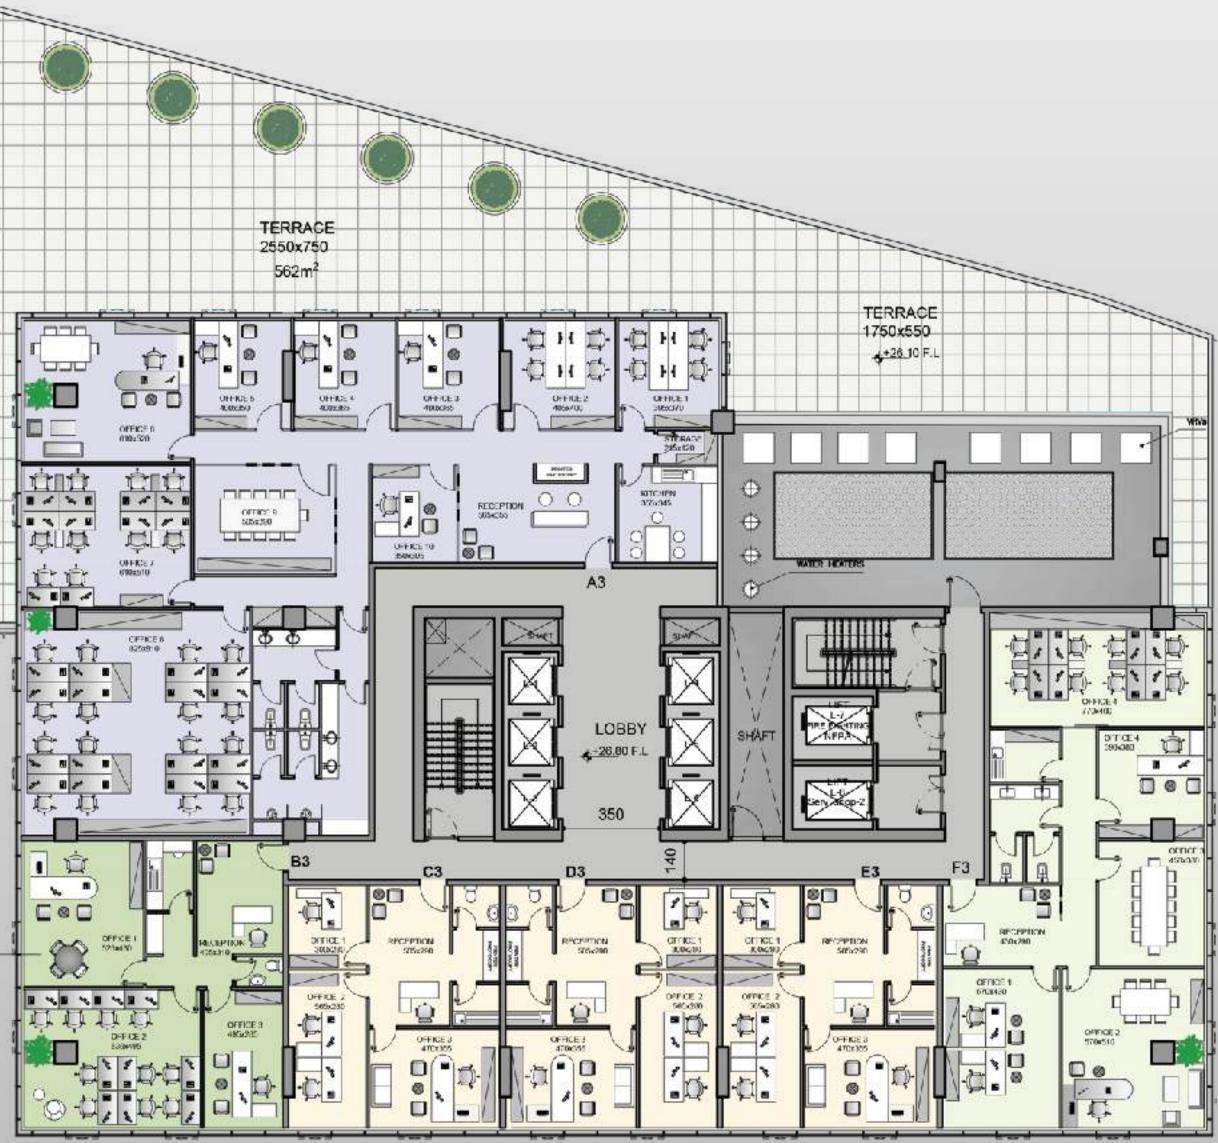

# THIRD FLOOR

| OFFICE | AREA FOR SALE     | CARS/OFFICE |
|--------|-------------------|-------------|
| Α      | 508m <sup>2</sup> | 10          |
| В      | 147m <sup>2</sup> | 3           |
| C      | 102m <sup>2</sup> | 3           |
| D      | 102m <sup>2</sup> | 3           |
| E      | 102m <sup>2</sup> | 3           |
| F      | 242m <sup>2</sup> | 5           |